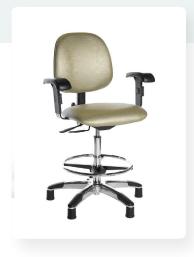

## Apollo Sitting Stool

## Features

- Medical-grade seating upholstered with industry-best materials that offer unparalleled durability and resistance against chemicals
- High-risk areas are safeguarded with robust plastic to avert potential damage
- Adjustable back and height and removable arms for maximum ergonomic comfort

Apollo-AL

Apollo-P