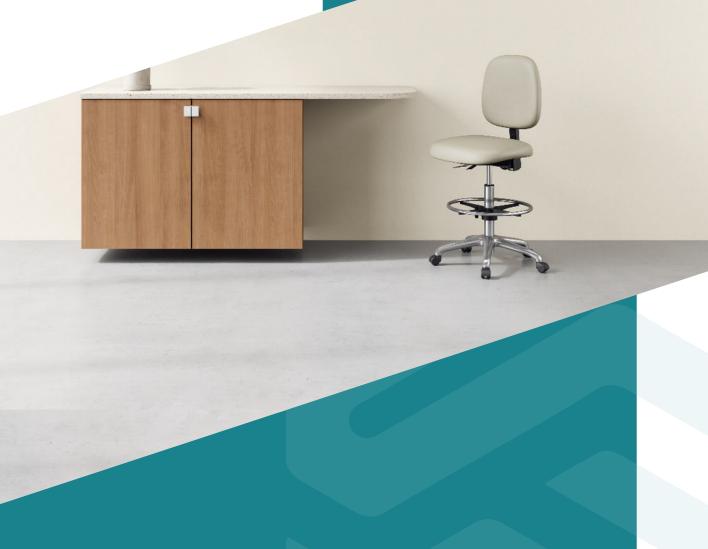

## Apollo Sitting Stool

## Enhance Your Workspace with the Apollo Pneumatic Stool: Superior Medical-Grade Seating

Discover the Apollo Pneumatic Stool, our leading-edge release designed with Canadian hospitals and their rigorous infection control standards in mind. With the Apollo, you are not getting a simple office chair but a powerful commitment to safety, comfort, and efficiency.

## Features

- Medical-grade seating upholstered with industry-best materials that offer unparalleled durability and resistance against chemicals
- High-risk areas are safeguarded with robust plastic to avert potential damage
- Adjustable back and height and removable arms for maximum ergonomic comfort