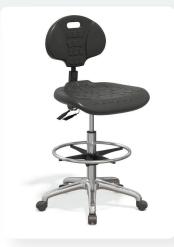

## Apollo Sitting Stool

## Enhance Your Workspace with the Apollo Pneumatic Stool: Superior Medical-Grade Seating

Discover the Apollo Pneumatic Stool, our leading-edge release designed with Canadian hospitals and their rigorous infection control standards in mind. With the Apollo, you are not getting a simple office chair but a powerful commitment to safety, comfort, and efficiency.

## Features

- Medical-grade seating upholstered with industry-best materials that offer unparalleled durability and resistance against chemicals
- High-risk areas are safeguarded with robust plastic to avert potential damage
- Adjustable back and height and removable arms for maximum ergonomic comfort