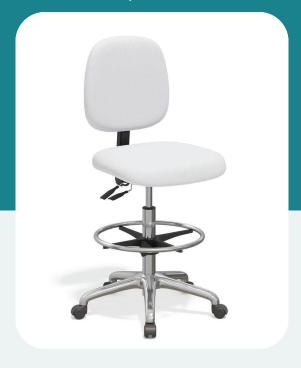

## Apollo Sitting Stool

## Features

- Medical-grade seating upholstered with industry-best materials that offer unparalleled durability and resistance against chemicals
- High-risk areas are safeguarded with robust plastic to avert potential damage
- Adjustable back and height and removable arms for maximum ergonomic comfort

## **Customizable details include:**

- Toe Cap base style
- Stationary glide
- Soft Wheel Casters
- Auto-Lock Casters
- Reverse Auto-Lock casters

|            | Depth | Width | Seat Width | Height | Seat Height | Weight Capacity |
|------------|-------|-------|------------|--------|-------------|-----------------|
| Apollo-LAB | 27"   | 27"   | 18.5"      | 41-51" | 23-33"      | 300 lbs         |