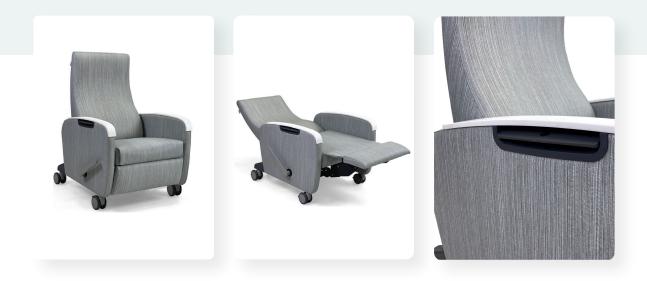

## **Cama** Recliner

## Independent Reclining for Therapeutic Comfort

The smooth reclining motions, mixed with the iconic Cama stylized therapeutic comfort, make the Cama recliner an excellent addition to the patient's recovery room. Foot and backrest controls are independent, allowing for infinite positions, from fully upright to a flat sleeping setting. Its composite foam seat with dynamic suspension ensures long-term comfort, and a variety of options make it a versatile addition.