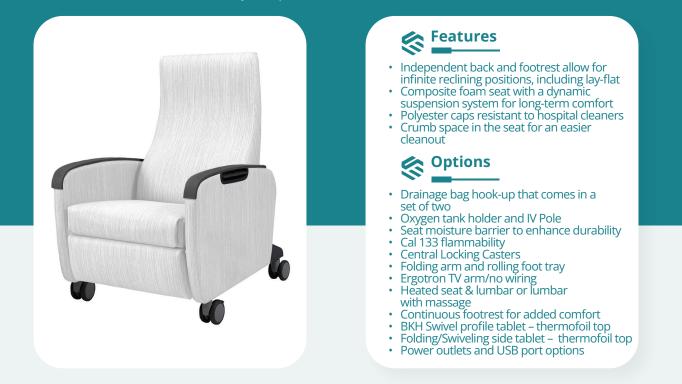

## **Cama** Recliner

## Independent Reclining for Therapeutic Comfort

The smooth reclining motions, mixed with the iconic Cama stylized therapeutic comfort, make the Cama recliner an excellent addition to the patient's recovery room. Foot and backrest controls are independent, allowing for infinite positions, from fully upright to a flat sleeping setting. Its composite foam seat with dynamic suspension ensures long-term comfort, and a variety of options make it a versatile addition.