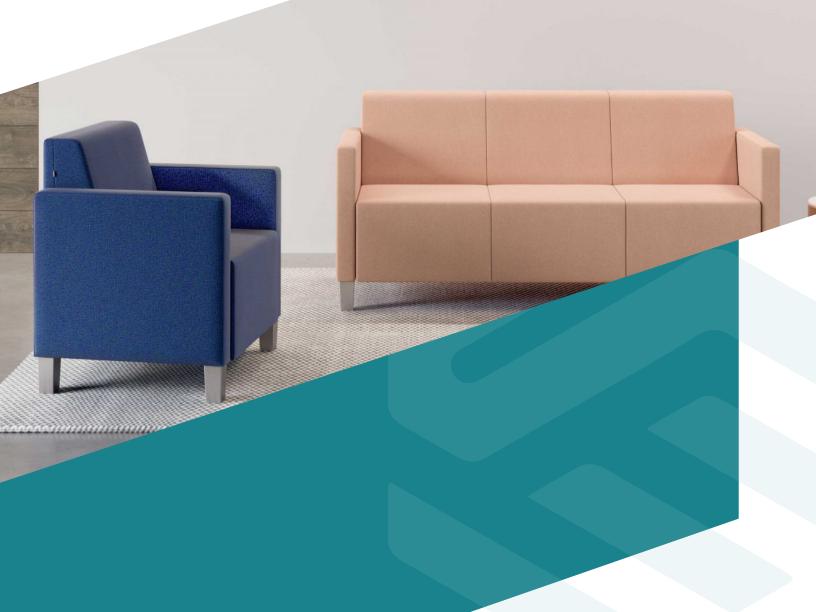

## Carson BH Lounge Series

## Safety and Comfort, Stat Medical's Focus in Behavioral Health!

A safe, comfortable solution built with Behavioral Health spaces in mind. The strong, durable steel frame of the Carson BH Lounge collection enhances the safety of patients and caregivers. The line's vast range is prepared to fit any room design.

- 14-gauge steel framework provides enhanced structural integrity
- All fasteners are tamper-resistant
- Steel pan conceals upholstery staples
- Concealed clean-out space between seat and back
- Low profile nylon glides protect floors from damage