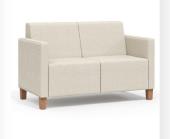

- Polyurethane, solid surface, or wood arm caps
- · Powder-coated steel leg or wood leg
- Contrasting fabrics
- Moisture barrier

|          | Depth | Width | Seat Width | Height | Seat Height | Weight capacity |
|----------|-------|-------|------------|--------|-------------|-----------------|
| CRL123BH | 28"   | 29.5" | 23"        | 33"    | 18"         | 500 lbs         |
| CRL133BH | 28"   | 39.5" | 33"        | 33"    | 18"         | 750 lbs         |
| CRL223BH | 28"   | 52.5" | 46"        | 33"    | 18"         | 750 lbs         |
| CRL323BH | 28"   | 75.5" | 69"        | 33"    | 18"         | 1000 lbs        |

CRL223BH

CRL323BH