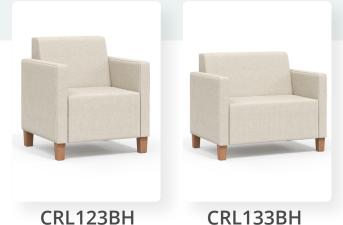

- Polyurethane, solid surface, or wood arm caps
- · Powder-coated steel leg or wood leg
- Contrasting fabrics
- Moisture barrier

|          | Depth | Width | Seat Width | Height | Seat Height | Weight capacity |
|----------|-------|-------|------------|--------|-------------|-----------------|
| CRL123BH | 28"   | 29.5" | 23"        | 33"    | 18"         | 500 lbs         |
| CRL133BH | 28"   | 39.5" | 33"        | 33"    | 18"         | 750 lbs         |
| CRL223BH | 28"   | 52.5" | 46"        | 33"    | 18"         | 750 lbs         |
| CRL323BH | 28"   | 75.5" | 69"        | 33"    | 18"         | 1000 lbs        |

CRL223BH

CRL323BH