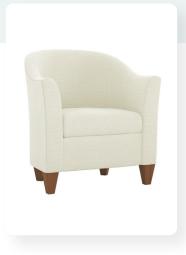

## A Stylish Blend of Comfort and Elegance

Elevate your common areas with the Charleston Lounge Chair, a harmonious fusion of comfort and elegant style. Tailored for any compact space, the Charleston Tub chair boasts a perfect balance of sophistication and comfort. Despite its smaller size, this chair features additional cushioning on the wrap-around back and arms, ensuring a stylish and inviting seating solution.

- Custom leg finishes for a personalized touch
- Variety of contrasting fabrics
- Opt for a moisture barrier to enhance durability
- Choose between metal or wood legs

|         | Depth | Width | Seat Width | Height | Seat Height | Weight Capacity |
|---------|-------|-------|------------|--------|-------------|-----------------|
| CHL100F | 28"   | 31"   | 20"        | 31.5"  | 18"         | 500 lbs         |