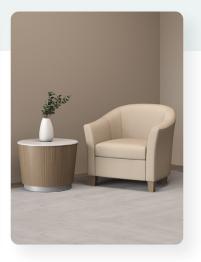

## A Stylish Blend of Comfort and Elegance

Elevate your common areas with the Charleston Lounge Chair, a harmonious fusion of comfort and elegant style. Tailored for any compact space, the Charleston Tub chair boasts a perfect balance of sophistication and comfort. Despite its smaller size, this chair features additional cushioning on the wrap-around back and arms, ensuring a stylish and inviting seating solution.