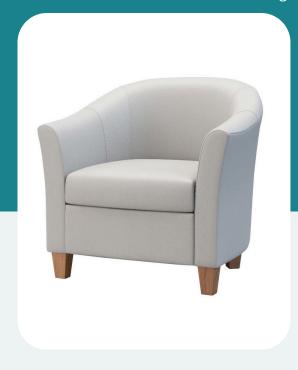

## A Stylish Blend of Comfort and Elegance

Elevate your common areas with the Charleston Lounge Chair, a harmonious fusion of comfort and elegant style. Tailored for any compact space, the Charleston Tub chair boasts a perfect balance of sophistication and comfort. Despite its smaller size, this chair features additional cushioning on the wrap-around back and arms, ensuring a stylish and inviting seating solution.

## **Features**

- Easy cleaning with a removable seat deck
- Sealed flow-through area improves overall hygiene
- Seamless front seat cover for durability
- Non-marring glides protect flooring from potential damage