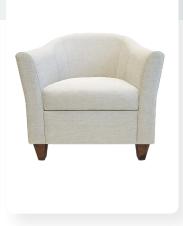

## A Stylish Blend of Comfort and Elegance

Elevate your common areas with the Charleston Lounge Chair, a harmonious fusion of comfort and elegant style. Tailored for any compact space, the Charleston Tub chair boasts a perfect balance of sophistication and comfort. Despite its smaller size, this chair features additional cushioning on the wrap-around back and arms, ensuring a stylish and inviting seating solution.