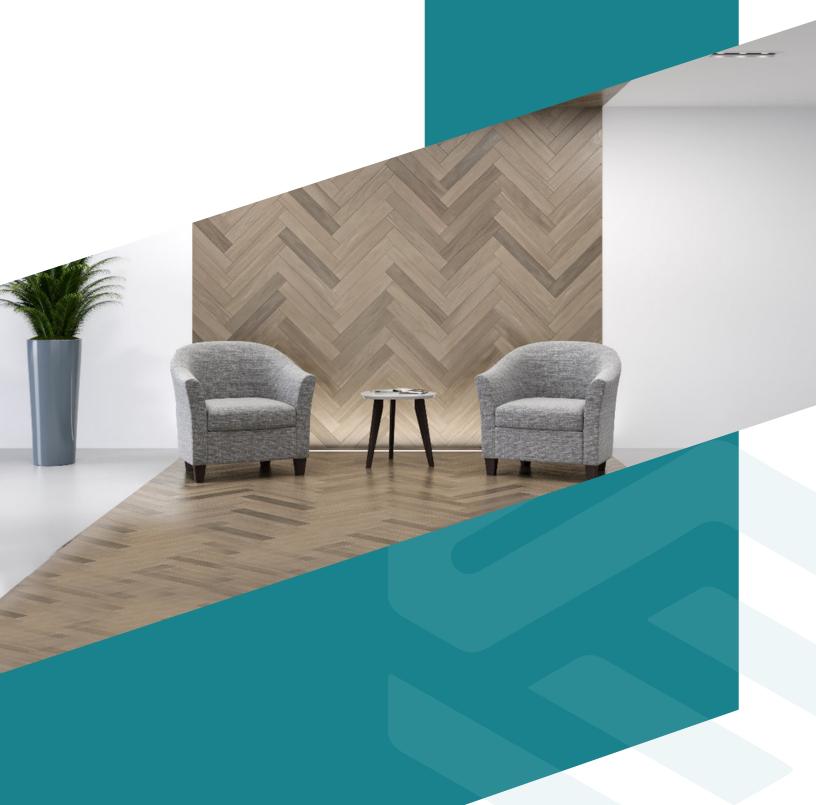

## Charleston Lounge Seating

## A Stylish Blend of Comfort and Elegance

Elevate your common areas with the Charleston Lounge Chair, a harmonious fusion of comfort and elegant style. Tailored for any compact space, the Charleston Tub chair boasts a perfect balance of sophistication and comfort. Despite its smaller size, this chair features additional cushioning on the wrap-around back and arms, ensuring a stylish and inviting seating solution.