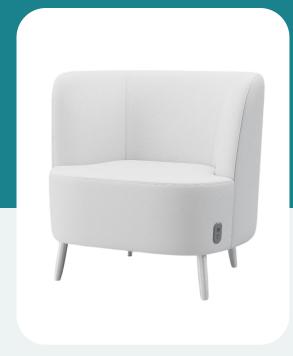

- Wood or metal legs to suit your design preferences
- Contrasting fabrics for a customized look
- Power/USB options for added convenience
- Opt for a moisture barrier to enhance durability

|             | Depth | Width  | Seat Width | Height | Seat Height | Weight Capacity |
|-------------|-------|--------|------------|--------|-------------|-----------------|
| CLL124F-BH  | 27.5" | 35"    | 22"        | 33.5"  | 18.25"      | 500 lbs         |
| CLL146F-BH  | 27.5" | 58.25" | 45.25"     | 33.5"  | 18.25"      | 750 lbs         |
| CLL168F-BNH | 27.5" | 80"    | 66.5"      | 33.5"  | 18.25"      | 1000 lbs        |

CLL124F-BH

CLL146F-BH

CLL168F-BNH