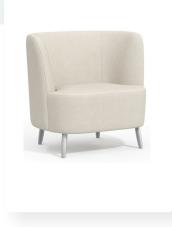

- Wood or metal legs to suit your design preferences
- Contrasting fabrics for a customized look
- Power/USB options for added convenience
- Opt for a moisture barrier to enhance durability

|             | Depth | Width  | Seat Width | Height | Seat Height | Weight Capacity |
|-------------|-------|--------|------------|--------|-------------|-----------------|
| CLL124F-BH  | 27.5" | 35"    | 22"        | 33.5"  | 18.25"      | 500 lbs         |
| CLL146F-BH  | 27.5" | 58.25" | 45.25"     | 33.5"  | 18.25"      | 750 lbs         |
| CLL168F-BNH | 27.5" | 80"    | 66.5"      | 33.5"  | 18.25"      | 1000 lbs        |

CLL124F-BH

CLL146F-BH

CLL168F-BNH