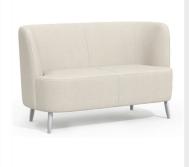

- Wood or metal legs to suit your design preferences
- Contrasting fabrics for a customized look
- Power/USB options for added convenience
- Opt for a moisture barrier to enhance durability

|             | Depth | Width  | Seat Width | Height | Seat Height | Weight Capacity |
|-------------|-------|--------|------------|--------|-------------|-----------------|
| CLL124F-BH  | 27.5" | 35"    | 22"        | 33.5"  | 18.25"      | 500 lbs         |
| CLL146F-BH  | 27.5" | 58.25" | 45.25"     | 33.5"  | 18.25"      | 750 lbs         |
| CLL168F-BNH | 27.5" | 80"    | 66.5"      | 33.5"  | 18.25"      | 1000 lbs        |

CLL124F-BH

CLL146F-BH

CLL168F-BNH