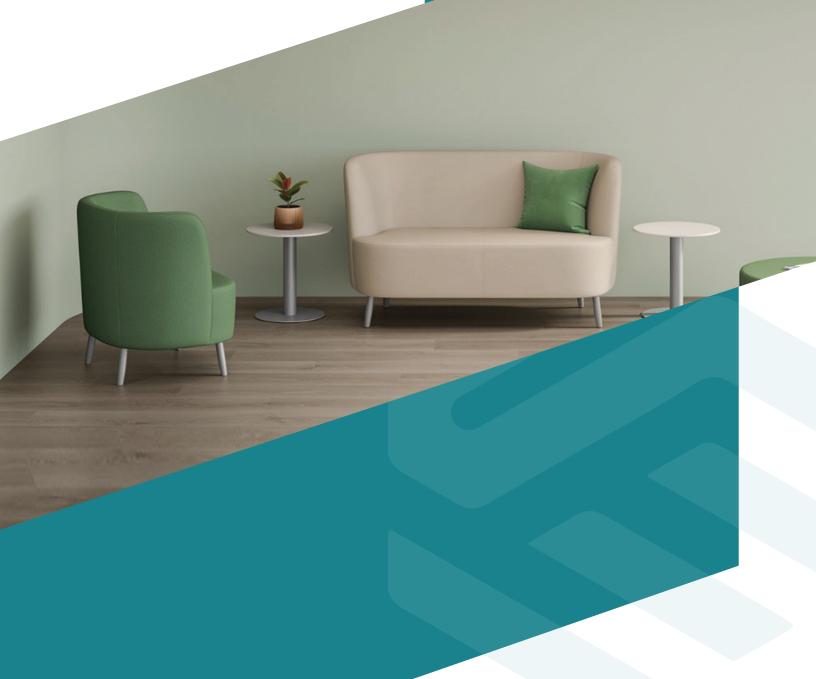

## **Comfort and Security in Behavioral Healthcare**

Introducing the Clover BH Lounge Collection, where beautiful curves and modern styling converge to provide seating support that encourages relaxation and comfort in today's supervised Behavioral Healthcare environments. Uniquely designed and engineered, this collection seamlessly blends form and function.

- Uniquely designed for comfort and relaxation
- Engineered to exceed BIFMA testing requirements
- Concealed clean-out space between seat and back
- Nylon glides protect floors from potential damage
- Standard metal seat pan conceals staples
- Tamper-resistant fasteners provide an extra layer of security

- Wood or metal legs to suit your design preferences
- Contrasting fabrics for a customized look
- Power/USB options for added convenience
- Opt for a moisture barrier to enhance durability

|             | Depth | Width  | Seat Width | Height | Seat Height | Weight Capacity |
|-------------|-------|--------|------------|--------|-------------|-----------------|
| CLL124F-BH  | 27.5" | 35"    | 22"        | 33.5"  | 18.25"      | 500 lbs         |
| CLL146F-BH  | 27.5" | 58.25" | 45.25"     | 33.5"  | 18.25"      | 750 lbs         |
| CLL168F-BNH | 27.5" | 80"    | 66.5"      | 33.5"  | 18.25"      | 1000 lbs        |