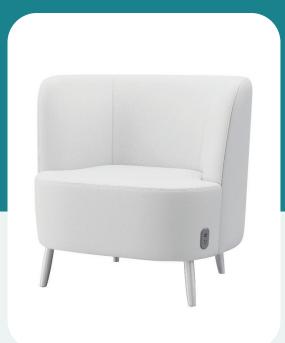

## Features

- Uniquely designed for comfort and relaxation
- Engineered to exceed BIFMA testing requirements
- Concealed clean-out space between seat and back
- Nylon glides protect floors from potential damage

- Wood or metal legs to suit your design preferences
- Contrasting fabrics for a customized look
- Power/USB options for added convenience
- Opt for a moisture barrier to enhance durability

we take care