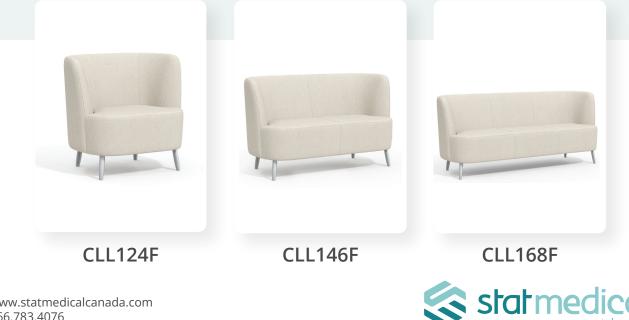

|         | Depth | Width  | Seat Width | Height | Seat Height | Weight Capacity |
|---------|-------|--------|------------|--------|-------------|-----------------|
| CLL124F | 27.5″ | 35″    | 22″        | 33.5″  | 18.25″      | 500 lbs         |
| CLL146F | 27.5″ | 58.25″ | 45.25"     | 33.5″  | 18.25″      | 750 lbs         |
| CLL168F | 27.5″ | 80″    | 66.5″      | 33.5″  | 18.25″      | 1000 lbs        |