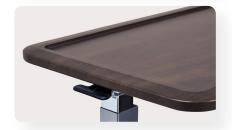

## Supporting Wellness with Smart Design and Accessible Cost

Elevate your space with a practical, budget-friendly overbed table that doesn't sacrifice performance. Introducing the Eclipse Overbed Table, a cost-effective solution with high quality. Engineered to meet tight budgets, this table boasts an attractive thermoformed top designed to contain large spills. The sturdy powder-coated H-base ensures stability, while the spring-assisted lift mechanism provides infinite height adjustment from 29" to 45".

- Spring-assisted lift mechanism with infinite height positioning
- Thermoformed top with spill containment surface
- Powder-coated steel column and base for durability