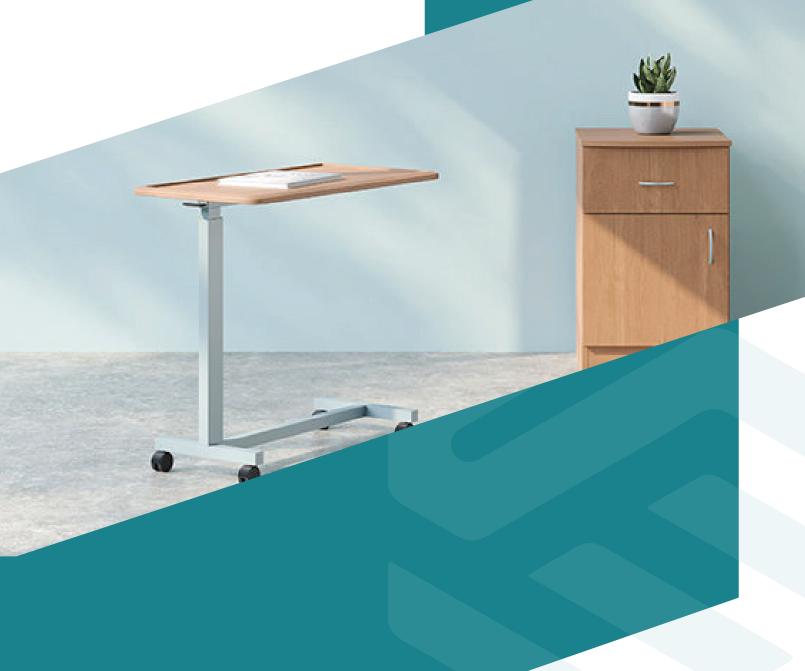

## **Eclipse**Overbed Table

## Supporting Wellness with Smart Design and Accessible Cost

Elevate your space with a practical, budget-friendly overbed table that doesn't sacrifice performance. Introducing the Eclipse Overbed Table, a cost-effective solution with high quality. Engineered to meet tight budgets, this table boasts an attractive thermoformed top designed to contain large spills. The sturdy powder-coated H-base ensures stability, while the spring-assisted lift mechanism provides infinite height adjustment from 29" to 45".

- Spring-assisted lift mechanism with infinite height positioning
- Thermoformed top with spill containment surface
- Powder-coated steel column and base for durability