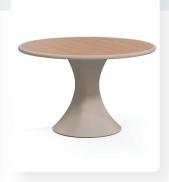

## Durable Dining in Behavioral Health Spaces

Experience the perfect blend of comfort and durability with our Flo Chair and Table Series for Behavioral Health. Enriched with beautiful organic lines and a soothing color palette, Flo offers a serene aesthetic that creates a welcoming atmosphere for users to dine in intensive-use spaces safely.

|           | Depth | Width  | Seat Width | Height | Seat Height | Weight Capacity |
|-----------|-------|--------|------------|--------|-------------|-----------------|
| FLC121A   | 27.5" | 23.75" | 23.75"     | 34.5"  | 18.5"       | 2000 lbs        |
| FLC121A-U | 27.5" | 23.75" | 23.75"     | 34.5"  | 18.5"       | 2000 lbs        |
| FLTR42-U  | 42"   | 42"    | -          | 29.25" | -           | -               |
| FLTR48-U  | 48"   | 48"    | -          | 29.25" | -           | -               |

FLC121A

FLC121A-U

FLTR42-U

FLTR48-U