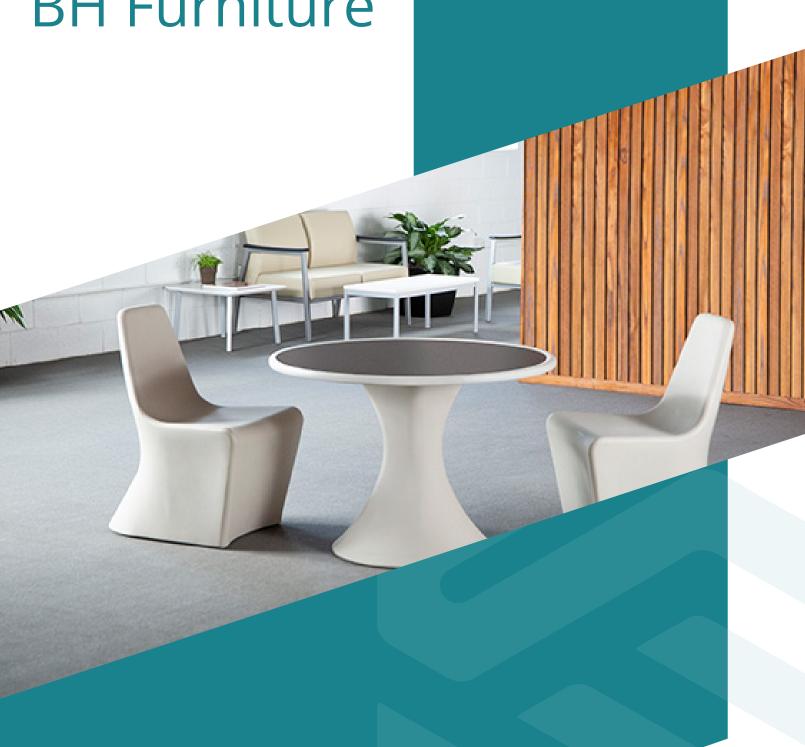

## Durable Dining in Behavioral Health Spaces

Experience the perfect blend of comfort and durability with our Flo Chair and Table Series for Behavioral Health. Enriched with beautiful organic lines and a soothing color palette, Flo offers a serene aesthetic that creates a welcoming atmosphere for users to dine in intensive-use spaces safely.