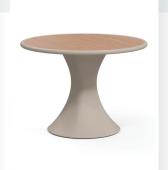

|           | Depth | Width  | Seat Width | Height | Seat Height | Weight Capacity |
|-----------|-------|--------|------------|--------|-------------|-----------------|
| FLC121A   | 27.5" | 23.75" | 23.75"     | 34.5"  | 18.5"       | 2000 lbs        |
| FLC121A-U | 27.5" | 23.75" | 23.75"     | 34.5"  | 18.5"       | 2000 lbs        |
| FLTR42-U  | 42"   | 42"    | -          | 29.25" | -           | -               |
| FLTR48-U  | 48"   | 48"    | -          | 29.25" | -           | -               |

FLC121A

FLC121A-U

FLTR42-U

FLTR48-U