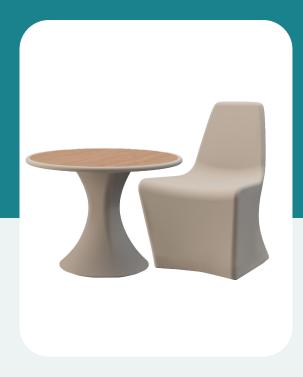

## Durable Dining in Behavioral Health Spaces

Experience the perfect blend of comfort and durability with our Flo Chair and Table Series for Behavioral Health. Enriched with beautiful organic lines and a soothing color palette, Flo offers a serene aesthetic that creates a welcoming atmosphere for users to dine in intensive-use spaces safely.

|           | Depth | Width  | Seat Width | Height | Seat Height | Weight Capacity |
|-----------|-------|--------|------------|--------|-------------|-----------------|
| FLC121A   | 27.5" | 23.75" | 23.75"     | 34.5"  | 18.5"       | 2000 lbs        |
| FLC121A-U | 27.5" | 23.75" | 23.75"     | 34.5"  | 18.5"       | 2000 lbs        |
| FLTR42-U  | 42"   | 42"    | -          | 29.25" | -           | -               |
| FLTR48-U  | 48"   | 48"    | -          | 29.25" | -           | -               |