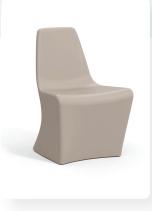

|           | Depth | Width  | Seat Width | Height | Seat Height | Weight Capacity |
|-----------|-------|--------|------------|--------|-------------|-----------------|
| FLC121A   | 27.5" | 23.75" | 23.75"     | 34.5"  | 18.5"       | 2000 lbs        |
| FLC121A-U | 27.5" | 23.75" | 23.75"     | 34.5"  | 18.5"       | 2000 lbs        |
| FLTR42-U  | 42"   | 42"    | -          | 29.25" | -           | -               |
| FLTR48-U  | 48"   | 48"    | -          | 29.25" | -           | -               |

FLC121A

FLC121A-U

FLTR42-U

FLTR48-U