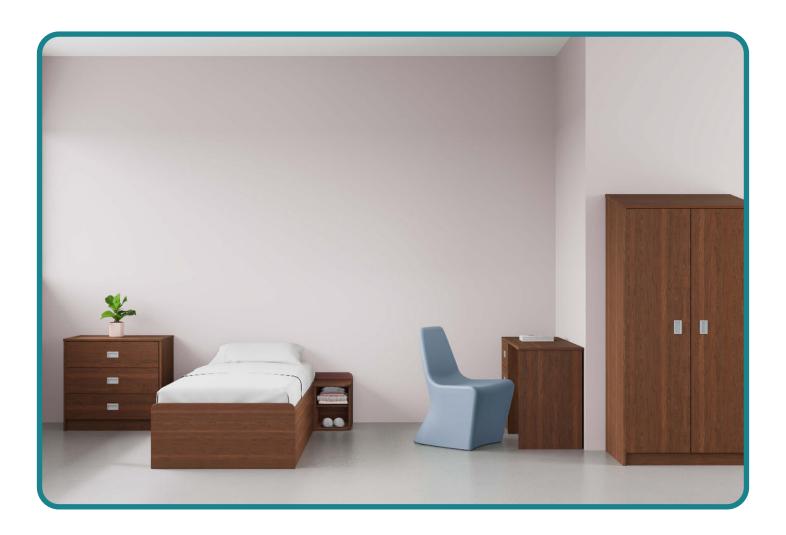

# Fortress BH Case Goods

# Safety, Durability, and Residential Appeal

Elevate your space with the Fortress BH Case Goods, meticulously crafted in consultation with a psychiatric facility to meet the highest safety, durability, and residential appeal standards. This comprehensive line includes a platform bed, bedside table, dresser, chest, single or double wardrobe, and desk, ensuring a cohesive and secure environment.

### **Features**

- A special tool for easy removal of drawers
- Sloped wardrobe top adds a touch of sophistication and is easy to clean, as well as it serves as an anti-ligature feature
- Reinforced joints guarantee durability
- · Insert pulls, continuous hinges, and I-bar
- 1" thick flush-mounted cabinet tops

## **Options**

- Personalize with our finishes options to match your environment
- Restraint loops available for the bed
- Bolt to floor or wall options
- Various lock types for added security