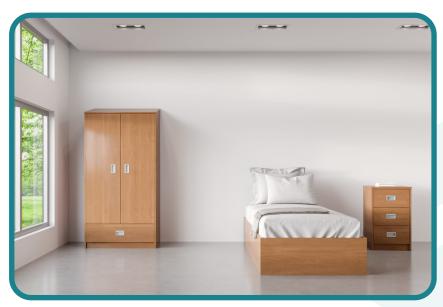

# Fortress BH Case Goods

# Safety, Durability, and Residential Appeal

Elevate your space with the Fortress BH Case Goods, meticulously crafted in consultation with a psychiatric facility to meet the highest safety, durability, and residential appeal standards. This comprehensive line includes a platform bed, bedside table, dresser, chest, single or double wardrobe, and desk, ensuring a cohesive and secure environment.

### **Features**

- A special tool for easy removal of drawers
- Sloped wardrobe top adds a touch of sophistication and is easy to clean, as well as it serves as an anti-ligature feature
- Reinforced joints guarantee durability
- · Insert pulls, continuous hinges, and I-bar
- 1" thick flush-mounted cabinet tops

## **Options**

- Personalize with our finishes options to match your environment
- Restraint loops available for the bed
- Bolt to floor or wall options
- Various lock types for added security