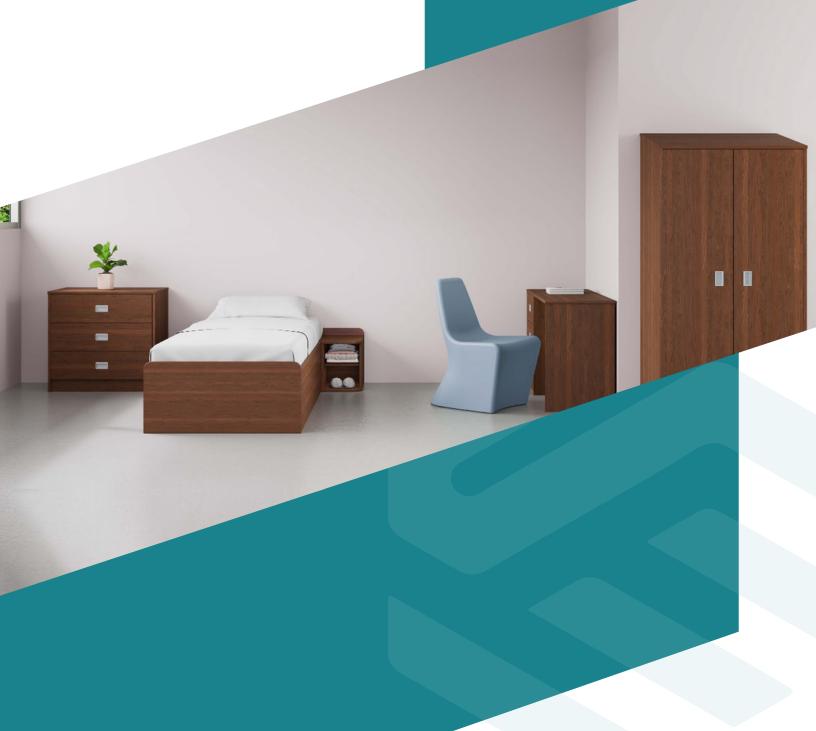

# Fortress BH Case Goods

# Safety, Durability, and Residential Appeal

Elevate your space with the Fortress BH Case Goods, meticulously crafted in consultation with a psychiatric facility to meet the highest safety, durability, and residential appeal standards. This comprehensive line includes a platform bed, bedside table, dresser, chest, single or double wardrobe, and desk, ensuring a cohesive and secure environment.

### **Features**

- A special tool for easy removal of drawers
- Sloped wardrobe top adds a touch of sophistication and is easy to clean, as well as it serves as an anti-ligature feature
- Reinforced joints guarantee durability
- · Insert pulls, continuous hinges, and I-bar
- 1" thick flush-mounted cabinet tops