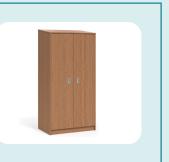

#### SF400

Depth 18.625" Width 47" Height 30.25" Weight 155 lbs

#### SF410

Depth 18.625" Width 47" Height 30.25" Weight 130 lbs