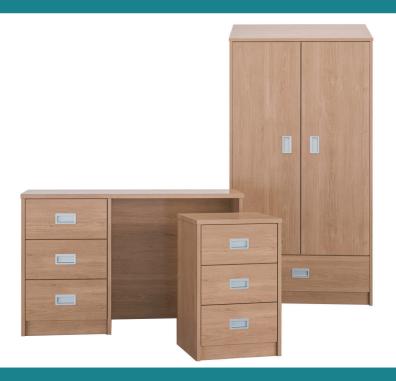

# Safety, Durability, and Residential Appeal

Elevate your space with the Fortress BH Case Goods, meticulously crafted in consultation with a psychiatric facility to meet the highest safety, durability, and residential appeal standards. This comprehensive line includes a platform bed, bedside table, dresser, chest, single or double wardrobe, and desk, ensuring a cohesive and secure environment.

## **Options**

- Personalize with our finishes options to match your environment
- Restraint loops available for the bed
- Bolt to floor or wall options
- Various lock types for added security