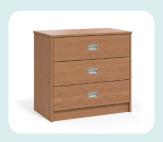

#### SF400

Depth 18.625" Width 47" Height 30.25" Weight 155 lbs

#### SF410

Depth 18.625" Width 47" Height 30.25" Weight 130 lbs