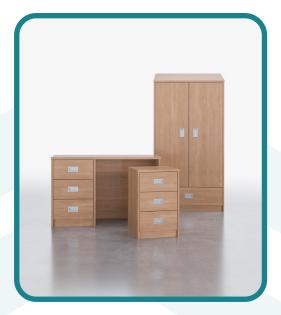

# Fortress BH Case Goods

# Safety, Durability, and Residential Appeal

Elevate your space with the Fortress BH Case Goods, meticulously crafted in consultation with a psychiatric facility to meet the highest safety, durability, and residential appeal standards. This comprehensive line includes a platform bed, bedside table, dresser, chest, single or double wardrobe, and desk, ensuring a cohesive and secure environment.

### **Features**

- A special tool for easy removal of drawers
- Sloped wardrobe top adds a touch of sophistication and is easy to clean, as well as it serves as an anti-ligature feature
- Reinforced joints guarantee durability
- · Insert pulls, continuous hinges, and I-bar
- 1" thick flush-mounted cabinet tops

## **Options**

- Personalize with our finishes options to match your environment
- Restraint loops available for the bed
- Bolt to floor or wall options
- Various lock types for added security