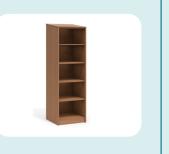

#### SF330

Depth 22.5" Width 24" Height 73.5" Weight 145 lbs

#### SF340

Depth 22.5" Width 24" Height 73.5" Weight 125 lbs

#### SF300

Depth 22.5" Width 36" Height 73.5" Weight 235 lbs

#### SF310

Depth 22.5" Width 36" Height 73.5" Weight 205 lbs