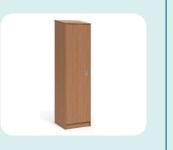

#### SF300

Depth 22.5" Width 36" Height 73.5" Weight 235 lbs

#### SF310

Depth 22.5" Width 36" Height 73.5" Weight 205 lbs

#### SF330

Depth 22.5" Width 24" Height 73.5" Weight 145 lbs

#### SF340

Depth 22.5" Width 24" Height 73.5" Weight 125 lbs