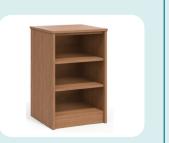

#### SF120

Depth 18.625" Width 19" Height 29.5" Weight 85 lbs

#### SF130

Depth 18.625" Width 19" Height 29.5" Weight 75 lbs