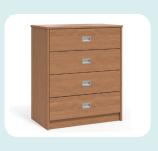

#### SF550-BT

Depth 82" Width 50" Height 15" Weight -

#### SF600

Depth 82"
Width 56.25"
Height 15.25"
Weight 281 lbs

#### SF500

Depth 82"
Width 38.25"
Height 15"
Weight 150 lbs

#### SF600-DTD

Depth 82"
Width 58.25"
Height 15.25"
Weight 290 lbs

#### SF550

Depth 82" Width 38.25" Height 15" Weight 150 lbs

#### SF650

Depth 82" Width 56.25" Height 18.25" Weight 288 lbs

#### SF500-BT

Depth 82" Width 50" Height 15" Weight -

#### SF650-DTD

Depth 82"
Width 58.25"
Height 18.25"
Weight 298 lbs