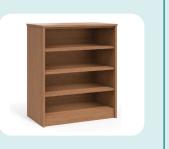

#### SF200

Depth 18.625" Width 31" Height 29.5" Weight 145 lbs

#### SF205

Depth 18.625" Width 31" Height 29.5" Weight 130 lbs

#### SF210

Depth 18.625" Width 31" Height 37.5" Weight 175 lbs