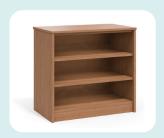

#### SF120

Depth 18.625" Width 19" Height 29.5" Weight 85 lbs

#### SF215

Depth 18.625" Width 31" Height 37.5" Weight 155 lbs

#### SF130

Depth 18.625" Width 19" Height 29.5" Weight 75 lbs

#### SF200

Depth 18.625" Width 31" Height 29.5" Weight 145 lbs

#### SF205

Depth 18.625" Width 31" Height 29.5" Weight 130 lbs

#### SF210

Depth 18.625" Width 31" Height 37.5" Weight 175 lbs