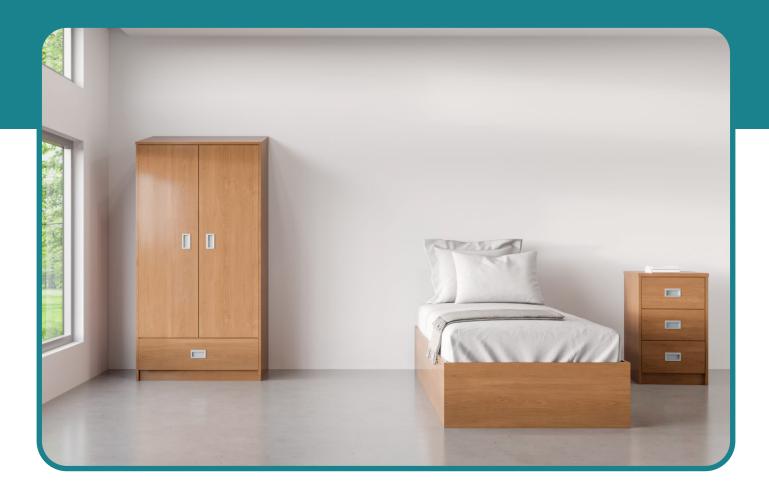

# Fortress BH Case Goods

# Safety, Durability, and Residential Appeal

Elevate your space with the Fortress BH Case Goods, meticulously crafted in consultation with a psychiatric facility to meet the highest safety, durability, and residential appeal standards. This comprehensive line includes a platform bed, bedside table, dresser, chest, single or double wardrobe, and desk, ensuring a cohesive and secure environment.

### **Features**

- A special tool for easy removal of drawers
- Sloped wardrobe top adds a touch of sophistication and is easy to clean, as well as it serves as an anti-ligature feature
- Reinforced joints guarantee durability
- · Insert pulls, continuous hinges, and I-bar
- 1" thick flush-mounted cabinet tops