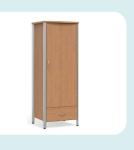

#### SG330

Depth 22.375" Width 22.25" Height 68.5"

#### SG335

Depth 22.375" Width 22.25" Height 68.5"