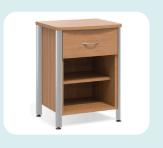

#### SG110

Depth 20" Width 21.5" Height 30"

#### SG120

Depth 20" Width 21.5" Height 30"

#### SG100

Depth 20" Width 21.5" Height 30"

#### SG130

Depth 20" Width 21.5" Height 30"