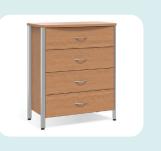

#### SG210

Depth 20" Width 34" Height 41"

#### SG200

Depth 20" Width 34" Height 32"