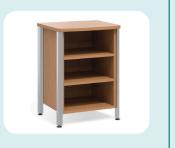

#### SG210

Depth 20" Width 34" Height 41"

#### SG200

Depth 20" Width 34" Height 32"