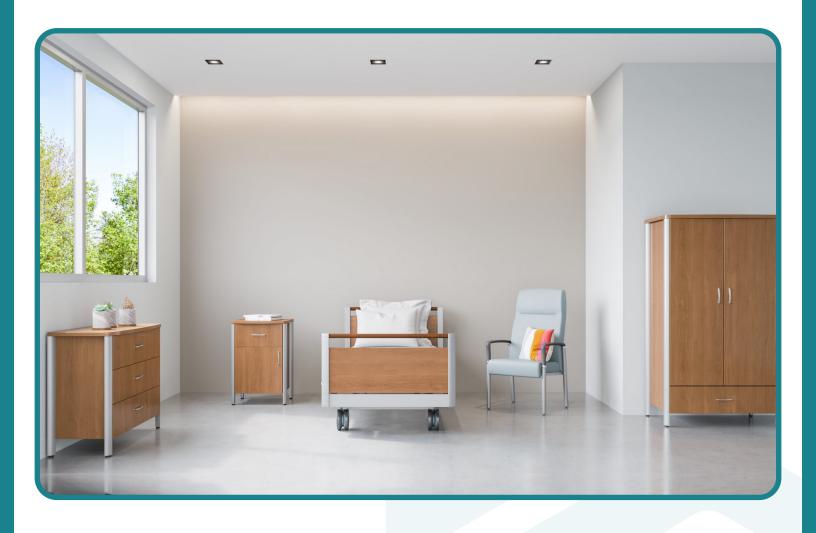

# Functional, Durable, and Sleek Design for Healthcare Spaces

The Gibraltar Case Goods stand as a testament to modern design and functionality, exclusively crafted for healthcare environments. The sleek anodized aluminum legs enhance the aesthetics and provide protection against damage, maintaining a 6" clear space below for effortless cleaning. With vented backs for improved airflow, these case goods prioritize hygiene and durability in healthcare settings.

#### Features

- Anodized aluminum legs protect against damage
- 6" clear space below facilitates easy cleaning
- 34" backs finished in matching laminate
- 1" rounded cabinet top eliminates sharp edges
- Ventilation parts in bedside tables enhance airflow
- Steel drawer boxes ensure superior durability

### **Options**

- Customize finishes to match your healthcare facility's aesthetic
- Tailor dimensions to fit specific spatial requirements
- Plastic drawer liners for enhanced hygiene
- Solid surface or thermofoil tops for varied preferences
- Various lock types for added security
- · Wood bullnose edge or galley rails
- Casters on rear or all legs for mobility
- Secondary tops for beside cabinets as needed