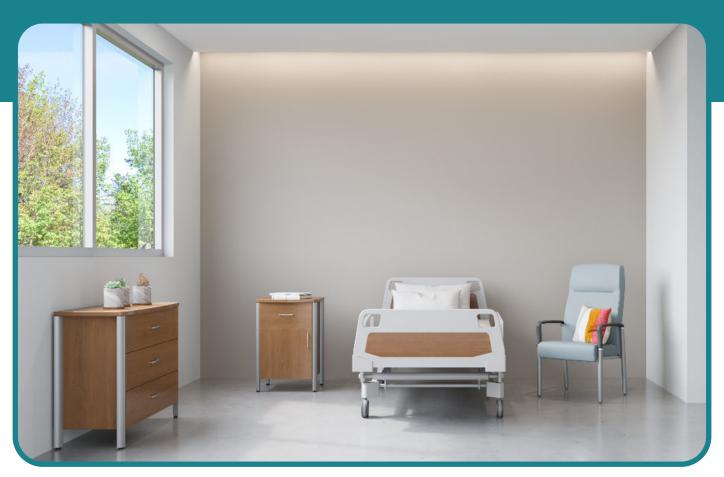

# Functional, Durable, and Sleek Design for Healthcare Spaces

The Gibraltar Case Goods stand as a testament to modern design and functionality, exclusively crafted for healthcare environments. The sleek anodized aluminum legs enhance the aesthetics and provide protection against damage, maintaining a 6" clear space below for effortless cleaning. With vented backs for improved airflow, these case goods prioritize hygiene and durability in healthcare settings.

#### Features

- Anodized aluminum legs protect against damage
- 6" clear space below facilitates easy cleaning
- 34" backs finished in matching laminate
- 1" rounded cabinet top eliminates sharp edges
- Ventilation parts in bedside tables enhance airflow
- Steel drawer boxes ensure superior durability

### **Options**

- Customize finishes to match your healthcare facility's aesthetic
- Tailor dimensions to fit specific spatial requirements
- Plastic drawer liners for enhanced hygiene
- Solid surface or thermofoil tops for varied preferences
- Various lock types for added security
- · Wood bullnose edge or galley rails
- Casters on rear or all legs for mobility
- Secondary tops for beside cabinets as needed