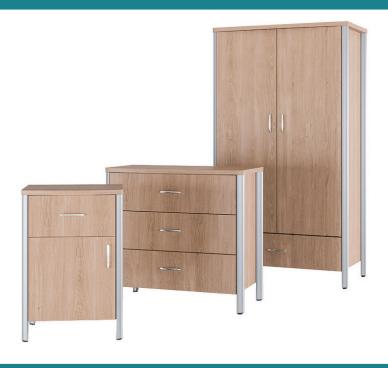

#### Features

- Anodized aluminum legs protect against damage
- 6" clear space below facilitates easy cleaning
- 34" backs finished in matching laminate
- 1" rounded cabinet top eliminates sharp edges
- Ventilation parts in bedside tables enhance airflow
- Steel drawer boxes ensure superior durability

### **Options**

- Customize finishes to match your healthcare facility's aesthetic
- Tailor dimensions to fit specific spatial requirements
- Plastic drawer liners for enhanced hygiene
- Solid surface or thermofoil tops for varied preferences
- Various lock types for added security
- · Wood bullnose edge or galley rails
- Casters on rear or all legs for mobility
- Secondary tops for beside cabinets as needed

#### SG110

Depth 20" Width 21.5" Height 30"

#### SG210

Depth 20" Width 34" Height 41"

#### SG120

Depth 20" Width 21.5" Height 30"

#### SG330

Depth 22.375" Width 22.25" Height 68.5"

#### SG100

Depth 20" Width 21.5" Height 30"

#### SG335

Depth 22.375" Width 22.25" Height 68.5"

#### SG130

Depth 20" Width 21.5" Height 30"

#### SG300

Depth 22.375" Width 38" Height 68.5"

#### SG200

Depth 20" Width 34" Height 32"

#### SG310

Depth 22.375" Width 38" Height 68.5"