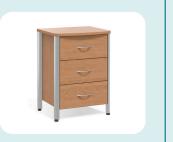

#### SG110

Depth 20" Width 21.5" Height 30"

#### SG120

Depth 20" Width 21.5" Height 30"

#### SG100

Depth 20" Width 21.5" Height 30"

#### SG130

Depth 20" Width 21.5" Height 30"