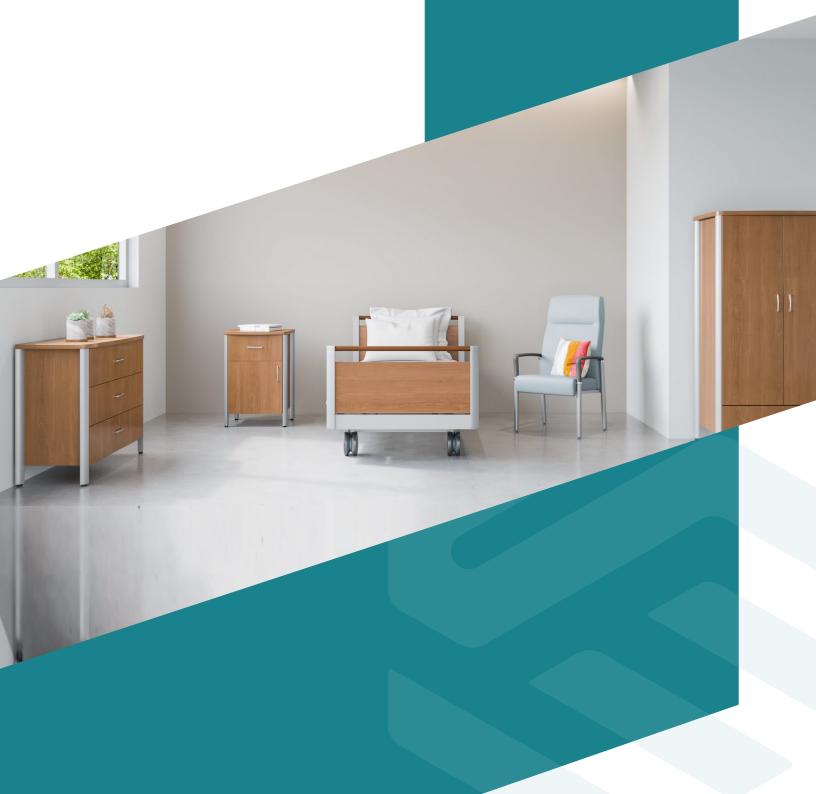

# Functional, Durable, and Sleek Design for Healthcare Spaces

The Gibraltar Case Goods stand as a testament to modern design and functionality, exclusively crafted for healthcare environments. The sleek anodized aluminum legs enhance the aesthetics and provide protection against damage, maintaining a 6" clear space below for effortless cleaning. With vented backs for improved airflow, these case goods prioritize hygiene and durability in healthcare settings.

#### Features

- Anodized aluminum legs protect against damage
- 6" clear space below facilitates easy cleaning
- 34" backs finished in matching laminate
- 1" rounded cabinet top eliminates sharp edges
- Ventilation parts in bedside tables enhance airflow
- Steel drawer boxes ensure superior durability