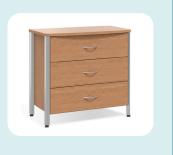

#### SG110

Depth 20" Width 21.5" Height 30"

#### SG120

Depth 20" Width 21.5" Height 30"

#### SG100

Depth 20" Width 21.5" Height 30"

#### SG130

Depth 20" Width 21.5" Height 30"