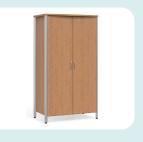

#### SG330

Depth 22.375" Width 22.25" Height 68.5"

#### SG335

Depth 22.375" Width 22.25" Height 68.5"

#### SG300

Depth 22.375" Width 38" Height 68.5"

#### SG310

Depth 22.375" Width 38" Height 68.5"