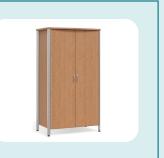

#### SG300

Depth 22.375" Width 38" Height 68.5"

#### SG310

Depth 22.375" Width 38" Height 68.5"