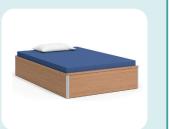

#### SPB-8036-G50

Depth 85.25" Width 38" Height 15.25"

#### SPB-8054-G50

Depth 85" Width 56.25" Height 15.25"