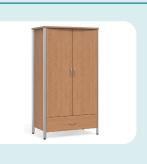

#### SG330

Depth 22.375" Width 22.25" Height 68.5"

#### SG335

Depth 22.375" Width 22.25" Height 68.5"

#### SG300

Depth 22.375" Width 38" Height 68.5"

#### SG310

Depth 22.375" Width 38" Height 68.5"