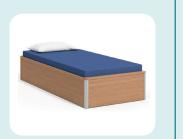

#### SPB-8036-G50

Depth 85.25" Width 38" Height 15.25"

#### SPB-8054-G50

Depth 85" Width 56.25" Height 15.25"