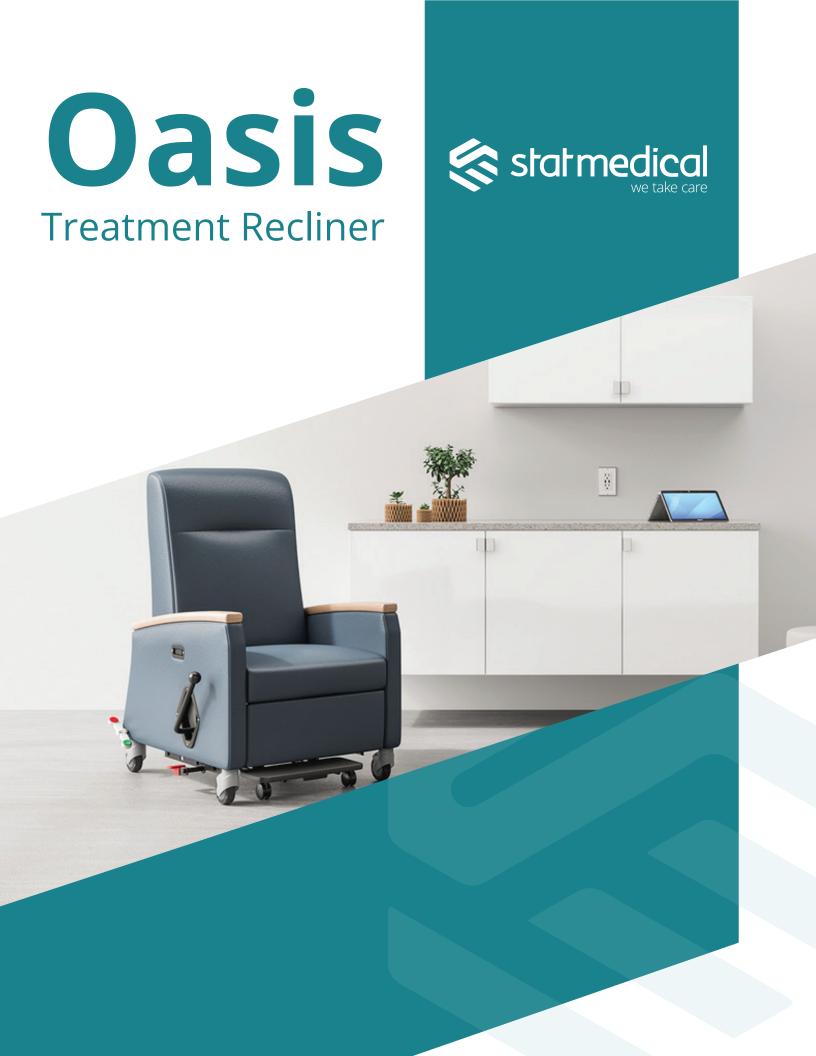

## **Elevate Care with Oasis Treatment Recliner**

The Oasis Treatment Recliner is a haven of comfort meticulously designed for the demands of 24/7 healthcare environments. This recliner, true to its name, offers a serene retreat with generous padding and an infinite recline feature. In the often non-relaxing atmosphere of hospitals, the Oasis Treatment Recliner stands out as a comforting refuge.

- Easily maintain and refresh with field-replaceable upholstery covers
- Empower caregivers and patients with a side lever for footrest operation
- Infinite-position recline mechanism
- Smooth and secure transport with ergonomic handles

- Available with upholstered arms, polyurethane, or wood arm caps
- Therapeutic benefits with Trendelenburg positioning
- Added convenience with a slide-out foot tray
- Opt for a moisture barrier for increased durability
- Extra comfort with upholstered arms
- Customize functionality with an IV pole and side tables