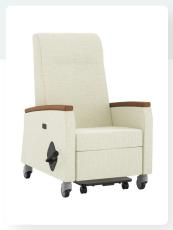

## **Elevate Care with Oasis Treatment Recliner**

The Oasis Treatment Recliner is a haven of comfort meticulously designed for the demands of 24/7 healthcare environments. This recliner, true to its name, offers a serene retreat with generous padding and an infinite recline feature. In the often non-relaxing atmosphere of hospitals, the Oasis Treatment Recliner stands out as a comforting refuge.

- Easily maintain and refresh with field-replaceable upholstery covers
- Empower caregivers and patients with a side lever for footrest operation
- Infinite-position recline mechanism
- Smooth and secure transport with ergonomic handles

- Available with upholstered arms, polyurethane, or wood arm caps
- Therapeutic benefits with Trendelenburg positioning
- Added convenience with a slide-out foot tray
- Opt for a moisture barrier for increased durability
- Extra comfort with upholstered arms
- Customize functionality with an IV pole and side tables