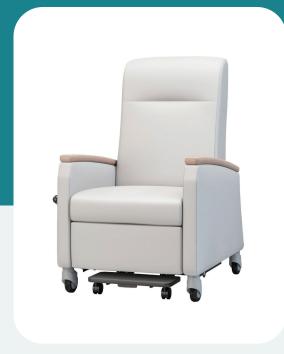

## **Elevate Care with Oasis Treatment Recliner**

The Oasis Treatment Recliner is a haven of comfort meticulously designed for the demands of 24/7 healthcare environments. This recliner, true to its name, offers a serene retreat with generous padding and an infinite recline feature. In the often non-relaxing atmosphere of hospitals, the Oasis Treatment Recliner stands out as a comforting refuge.

- Easily maintain and refresh with field-replaceable upholstery covers
- Empower caregivers and patients with a side lever for footrest operation
- Infinite-position recline mechanism
- Smooth and secure transport with ergonomic handles

- Available with upholstered arms, polyurethane, or wood arm caps
- Therapeutic benefits with Trendelenburg positioning
- Added convenience with a slide-out foot tray
- Opt for a moisture barrier for increased durability
- Extra comfort with upholstered arms
- Customize functionality with an IV pole and side tables