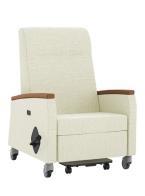

## **Elevate Care with Oasis Treatment Recliner**

The Oasis Treatment Recliner is a haven of comfort meticulously designed for the demands of 24/7 healthcare environments. This recliner, true to its name, offers a serene retreat with generous padding and an infinite recline feature. In the often non-relaxing atmosphere of hospitals, the Oasis Treatment Recliner stands out as a comforting refuge.

- Easily maintain and refresh with field-replaceable upholstery covers
- Empower caregivers and patients with a side lever for footrest operation
- Infinite-position recline mechanism
- Smooth and secure transport with ergonomic handles

- Available with upholstered arms, polyurethane, or wood arm caps
- Therapeutic benefits with Trendelenburg positioning
- Added convenience with a slide-out foot tray
- Opt for a moisture barrier for increased durability
- Extra comfort with upholstered arms
- Customize functionality with an IV pole and side tables