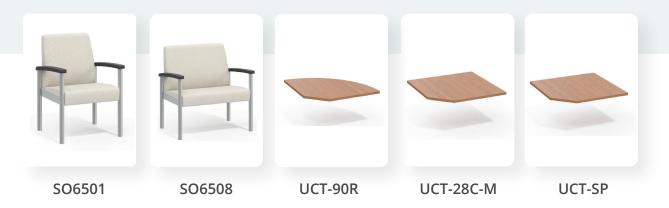

- Wood, polyurethane, or solid surface arm caps
- Contrasting fabrics to suit your aesthetic preferences
- Opt for a moisture barrier for added protection

|           | Depth | Width | Seat Width | Height | Seat Height | Weight Capacity |
|-----------|-------|-------|------------|--------|-------------|-----------------|
| SO6501    | 25.5" | 25.5" | 21"        | 34.5"  | 18.5"       | 500 lbs         |
| SO6508    | 25.5" | 35.5" | 31"        | 34.5"  | 18.5"       | 750 lbs         |
| UCT-90R   | 28"   | 28"   | -          | 17"    | -           | -               |
| UCT-28C-M | 28"   | 28"   | -          | 17"    | -           | -               |
| UCT-SP    | 22"   | 22"   | -          | 17"    | -           | -               |