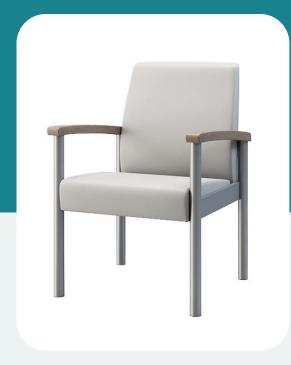

- Robust 14-gauge powder-coated steel frame ensures durability
- Impressive 500lb weight capacity for enhanced stability
- Field-replaceable seat covers, back covers, and arm caps
- Arm caps designed for ease of ingress and egress
- Clean out space between seat and back for hygiene

- Wood, polyurethane, or solid surface arm caps
- Contrasting fabrics to suit your aesthetic preferences
- Opt for a moisture barrier for added protection

|           | Depth | Width | Seat Width | Height | Seat Height | Weight Capacity |
|-----------|-------|-------|------------|--------|-------------|-----------------|
| SO6501    | 25.5" | 25.5" | 21"        | 34.5"  | 18.5"       | 500 lbs         |
| SO6508    | 25.5" | 35.5" | 31"        | 34.5"  | 18.5"       | 750 lbs         |
| UCT-90R   | 28"   | 28"   | -          | 17"    | -           | -               |
| UCT-28C-M | 28"   | 28"   | -          | 17"    | -           | -               |
| UCT-SP    | 22"   | 22"   | -          | 17"    | -           | -               |