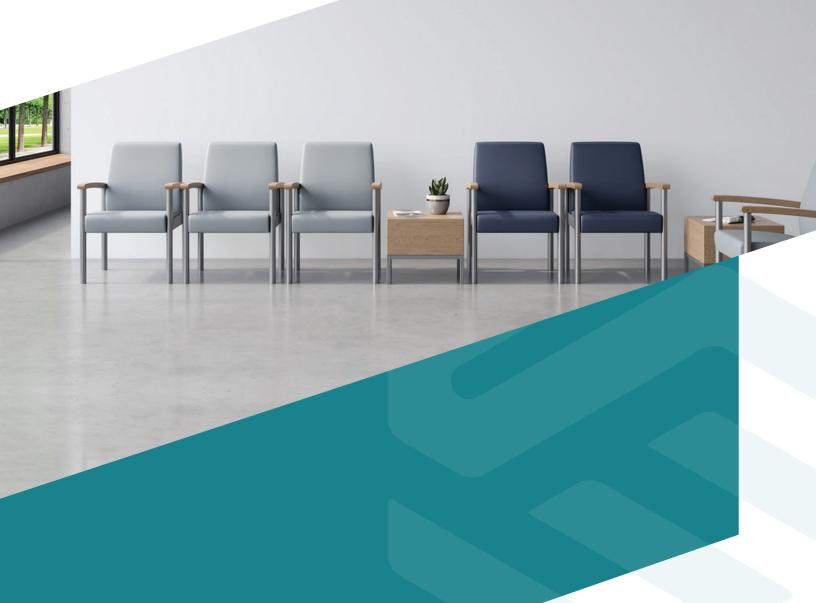

## Oasis Waiting Seating

## Oasis Metal Seating Collection for High-Traffic Spaces

The Oasis Metal Seating Collection is a pinnacle of design and engineering, exclusively tailored for high-traffic healthcare spaces. Our commitment to creating unparalleled solutions is evident in the ultra-durable construction methods and unique features embedded in the Oasis collection. Elevate the comfort and functionality of your healthcare setting with Oasis.

- Robust 14-gauge powder-coated steel frame ensures durability
- Impressive 500lb weight capacity for enhanced stability
- Field-replaceable seat covers, back covers, and arm caps
- Arm caps designed for ease of ingress and egress
- Clean out space between seat and back for hygiene