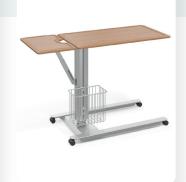

- Convenient flip-up extension for added surface space
- Wire basket for easy storage and accessibility
- Vanity mirror for patient convenience
- Choice of thermofoil or solid surface top

|   |           | Depth | Width | Height    | Base Height |
|---|-----------|-------|-------|-----------|-------------|
|   | ST200     | 32"   | 18"   | 28" - 45" | 2.125"      |
| Ī | ST200-EXT | 44"   | 18"   | 28" – 45" | 2.125"      |