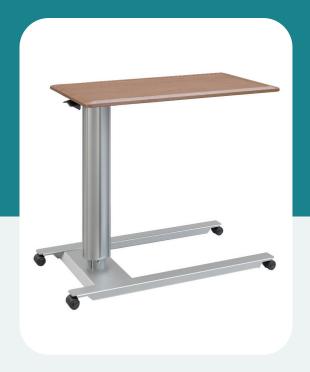

## **Enhance Patient Experience** with Olsen Overbed Table

Introducing the Olsen Overbed Table, a visually appealing and incredibly functional addition to healthcare spaces. With seamless and quiet height adjustability ranging from 28" to 45", Olsen ensures a customized and comfortable experience for patients. The optional flip-up extension, providing an extra 10 inches of surface area, adds to its versatility. Choose Olsen for a perfect blend of style and practicality.

- Pneumatic cylinder mechanism for infinite height positioning
- Low profile U-base and C-base compatible with various medical equipment
- Dual-wheel casters for quiet maneuverability
- Spill containment top surface for added convenience

- Convenient flip-up extension for added surface space
- Wire basket for easy storage and accessibility
- Vanity mirror for patient convenience
- Choice of thermofoil or solid surface top

|   |           | Depth | Width | Height    | Base Height |
|---|-----------|-------|-------|-----------|-------------|
|   | ST200     | 32"   | 18"   | 28" - 45" | 2.125"      |
| Ī | ST200-EXT | 44"   | 18"   | 28" – 45" | 2.125"      |