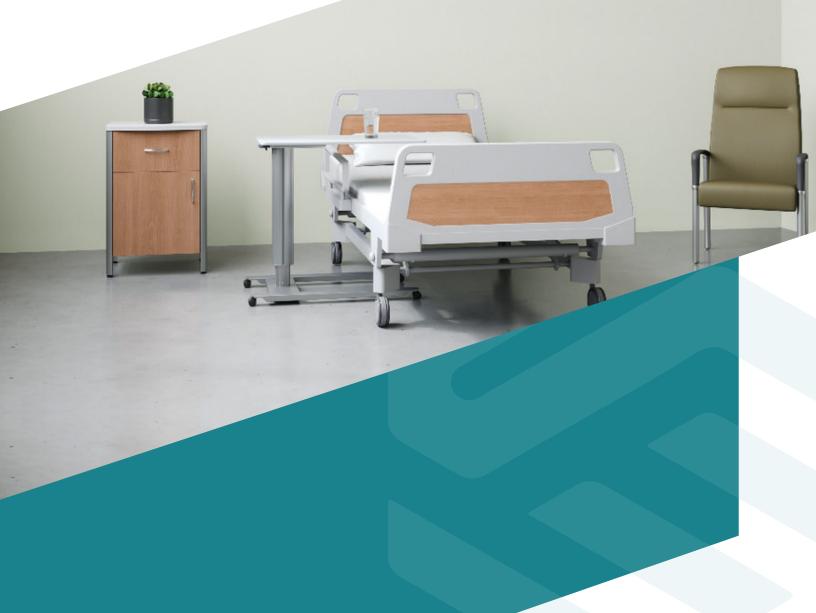

## **Enhance Patient Experience** with Olsen Overbed Table

Introducing the Olsen Overbed Table, a visually appealing and incredibly functional addition to healthcare spaces. With seamless and quiet height adjustability ranging from 28" to 45", Olsen ensures a customized and comfortable experience for patients. The optional flip-up extension, providing an extra 10 inches of surface area, adds to its versatility. Choose Olsen for a perfect blend of style and practicality.