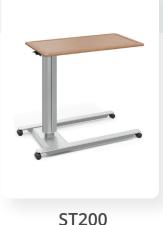

- Convenient flip-up extension for added surface space
- Wire basket for easy storage and accessibility
- Vanity mirror for patient convenience
- Choice of thermofoil or solid surface top

|   |           | Depth | Width | Height    | Base Height |
|---|-----------|-------|-------|-----------|-------------|
|   | ST200     | 32"   | 18"   | 28" - 45" | 2.125"      |
| Ī | ST200-EXT | 44"   | 18"   | 28" – 45" | 2.125"      |