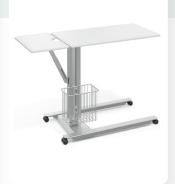

## **Enhance Patient Experience** with Olsen Overbed Table

Introducing the Olsen Overbed Table, a visually appealing and incredibly functional addition to healthcare spaces. With seamless and quiet height adjustability ranging from 28" to 45", Olsen ensures a customized and comfortable experience for patients. The optional flip-up extension, providing an extra 10 inches of surface area, adds to its versatility. Choose Olsen for a perfect blend of style and practicality.

- Pneumatic cylinder mechanism for infinite height positioning
- Low profile U-base and C-base compatible with various medical equipment
- Dual-wheel casters for quiet maneuverability
- Spill containment top surface for added convenience

- Convenient flip-up extension for added surface space
- Wire basket for easy storage and accessibility
- Vanity mirror for patient convenience
- Choice of thermofoil or solid surface top

|   |           | Depth | Width | Height    | Base Height |
|---|-----------|-------|-------|-----------|-------------|
|   | ST200     | 32"   | 18"   | 28" - 45" | 2.125"      |
| Ī | ST200-EXT | 44"   | 18"   | 28" – 45" | 2.125"      |