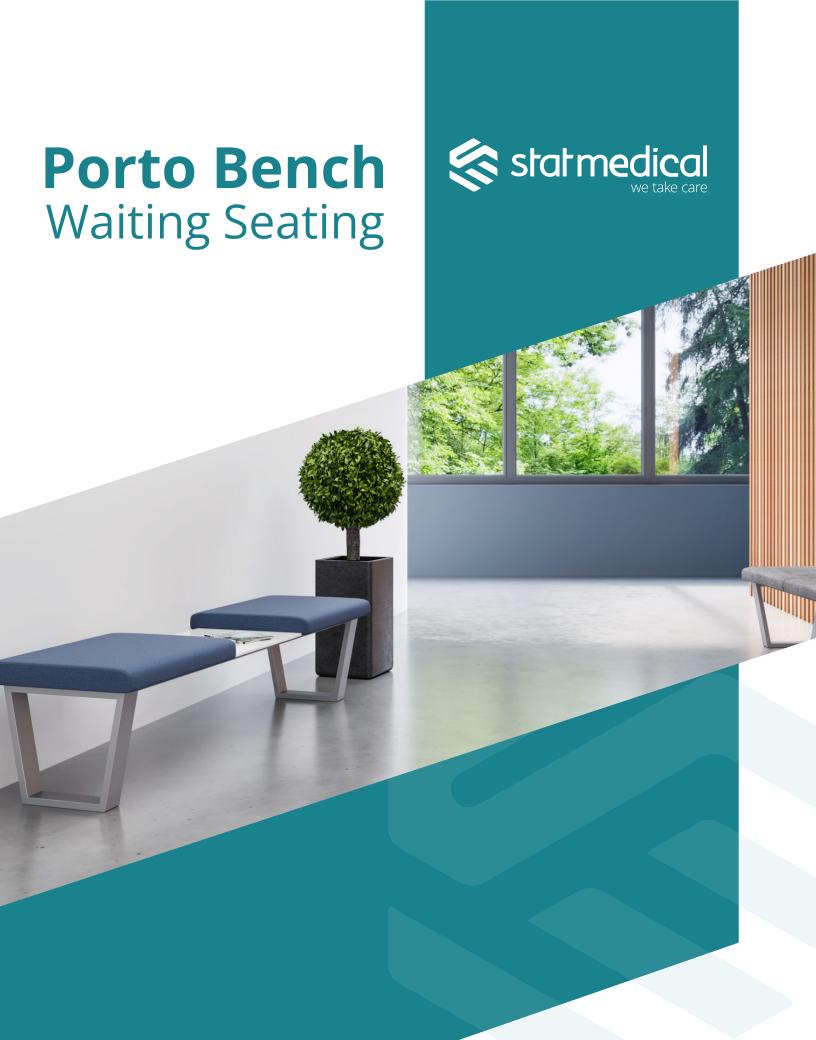

## Modern Comfort, Unmatched Quality

Indulge in contemporary style and uncompromising quality with the Porto Bench Waiting Seating. Crafted to the highest standards, Porto benches are available in 2-seat or 3-seat configurations, offering a perfect blend of aesthetics and functionality. Choose from solid surface and power/USB options to tailor your waiting area to perfection.