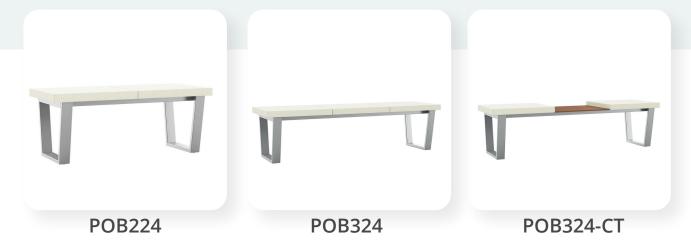

## Modern Comfort, Unmatched Quality

Indulge in contemporary style and uncompromising quality with the Porto Bench Waiting Seating. Crafted to the highest standards, Porto benches are available in 2-seat or 3-seat configurations, offering a perfect blend of aesthetics and functionality. Choose from solid surface and power/USB options to tailor your waiting area to perfection.

- Field-replaceable seat cushions for easy maintenance
- Exceeds BIFMA seating durability test, ensuring stability up to 500 lbs per bench, surpassing industry standards

- Solid surface center table
- Ensure stability with floor mount brackets
- Variety of custom frame finishes
- Opt for a moisture barrier to prolong lifespan
- Power/USB functionality, available on the model featuring a solid surface center table (POB324-CT)

|           | Depth  | Width | Seat Width | Height | Seat Width | Weight Capacity |
|-----------|--------|-------|------------|--------|------------|-----------------|
| POB224    | 20.75" | 48"   | 24"        | 19"    | 19"        | 500 lbs         |
| POB324    | 20.75" | 72"   | 24"        | 19"    | 19"        | 500 lbs         |
| POB324-CT | 20.75" | 72"   | 24"        | 19"    | 19"        | 500 lbs         |