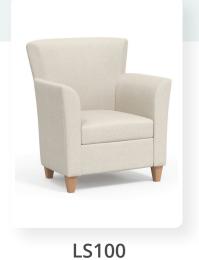

- Choose between metal or wood legs
- Variety of leg finishes
- Contrasting fabrics to add character and style
- Moisture barrier, addressing durability and cleanliness concerns

|       | Depth | Width | Seat Width | Height | Seat Height | Weight Capacity |
|-------|-------|-------|------------|--------|-------------|-----------------|
| LS100 | 32"   | 33"   | 21"        | 37.5"  | 18.5"       | 350 lbs         |
| LS200 | 32"   | 54"   | 42"        | 37.5"  | 18.5"       | 550 lbs         |
| LS300 | 32"   | 75"   | 63"        | 37.5"  | 18.5"       | 750 lbs         |