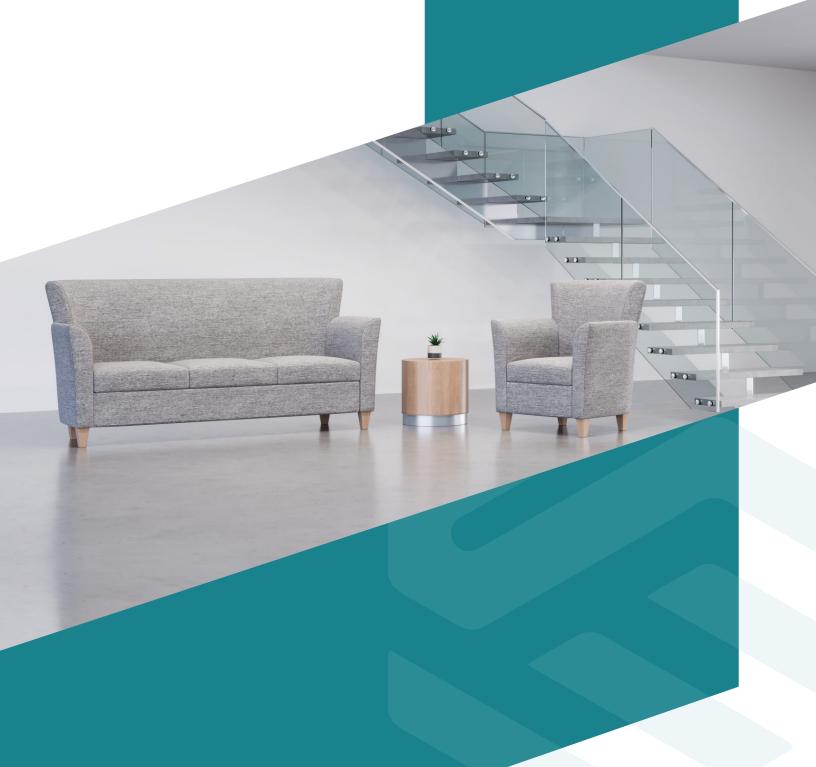

## Timeless Comfort with Smart Design for Diverse Care Environments

Discover the versatile appeal of the Riviera Lounge collection, seamlessly blending transitional style with functionality for both acute care and long-term care settings. This collection prioritizes easy maintenance, offering an easy-to-clean seat cushion that is removable, ensuring cleanliness and durability. With customizable options and thoughtful design, the Riviera Lounge brings comfort to a new level.

- Removable seat deck for easy cleaning
- Sealed flow-through area prevents dirt from accumulating
- Seamless front seat cover enhances longevity
- Non-marring glides safeguard flooring from potential damage

- Choose between metal or wood legs
- Variety of leg finishes
- Contrasting fabrics to add character and style
- Moisture barrier, addressing durability and cleanliness concerns

|       | Depth | Width | Seat Width | Height | Seat Height | Weight Capacity |
|-------|-------|-------|------------|--------|-------------|-----------------|
| LS100 | 32"   | 33"   | 21"        | 37.5"  | 18.5"       | 350 lbs         |
| LS200 | 32"   | 54"   | 42"        | 37.5"  | 18.5"       | 550 lbs         |
| LS300 | 32"   | 75"   | 63"        | 37.5"  | 18.5"       | 750 lbs         |