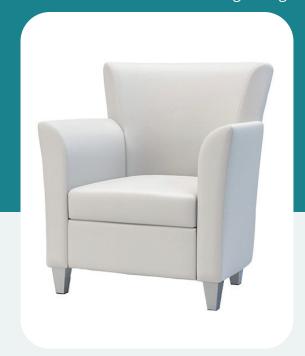

## Timeless Comfort with Smart Design for Diverse Care Environments

Discover the versatile appeal of the Riviera Lounge collection, seamlessly blending transitional style with functionality for both acute care and long-term care settings. This collection prioritizes easy maintenance, offering an easy-to-clean seat cushion that is removable, ensuring cleanliness and durability. With customizable options and thoughtful design, the Riviera Lounge brings comfort to a new level.

- Removable seat deck for easy cleaning
- Sealed flow-through area prevents dirt from accumulating
- Seamless front seat cover enhances longevity
- Non-marring glides safeguard flooring from potential damage

- Choose between metal or wood legs
- Variety of leg finishes
- Contrasting fabrics to add character and style
- Moisture barrier, addressing durability and cleanliness concerns

|       | Depth | Width | Seat Width | Height | Seat Height | Weight Capacity |
|-------|-------|-------|------------|--------|-------------|-----------------|
| LS100 | 32"   | 33"   | 21"        | 37.5"  | 18.5"       | 350 lbs         |
| LS200 | 32"   | 54"   | 42"        | 37.5"  | 18.5"       | 550 lbs         |
| LS300 | 32"   | 75"   | 63"        | 37.5"  | 18.5"       | 750 lbs         |