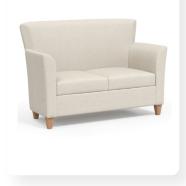

- Choose between metal or wood legs
- Variety of leg finishes
- Contrasting fabrics to add character and style
- Moisture barrier, addressing durability and cleanliness concerns

|       | Depth | Width | Seat Width | Height | Seat Height | Weight Capacity |
|-------|-------|-------|------------|--------|-------------|-----------------|
| LS100 | 32"   | 33"   | 21"        | 37.5"  | 18.5"       | 350 lbs         |
| LS200 | 32"   | 54"   | 42"        | 37.5"  | 18.5"       | 550 lbs         |
| LS300 | 32"   | 75"   | 63"        | 37.5"  | 18.5"       | 750 lbs         |

LS200

LS300