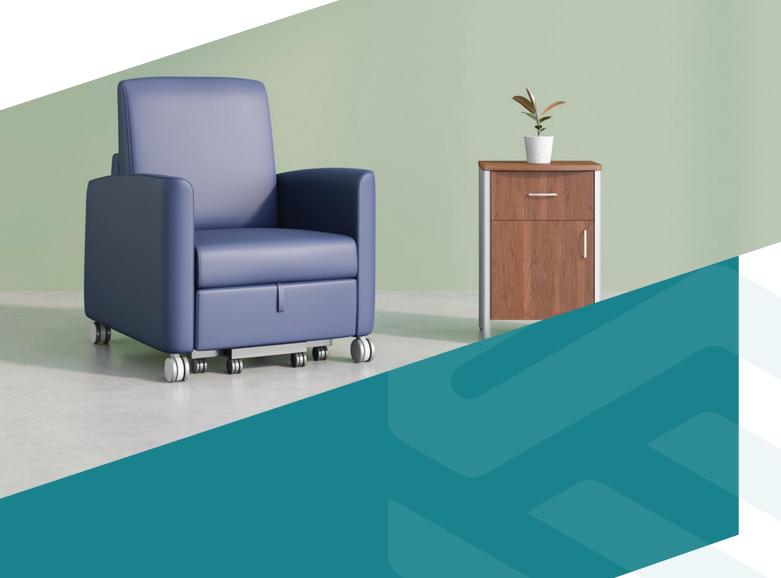

## SC410 Sleep Chair

## Space-saving Elegance with Sit and Sleep Functionality

The SC410 Sleeper Chair is a captivating addition to any room that may require an overnight stay. Boasting a small profile, it cleverly maximizes space while retaining its beautiful aesthetics and providing sit and sleep functionality to any environment. If you're seeking a slightly larger sleep surface, explore the new SC411 model with a 28" seat width, perfect for less confined spaces.

- Heavy-duty steel mechanism for long-term durability
- Three positions: Sit, chaise, and sleep
- 80" sleep surface for a comfortable night's rest
- Wall-saver design protects walls from potential damage
- Field-replaceable arm caps for easy maintenance and customization