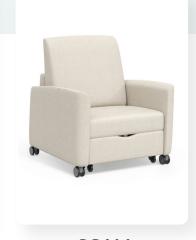

## SC410 Sleep Chair

## Space-saving Elegance with Sit and Sleep Functionality

The SC410 Sleeper Chair is a captivating addition to any room that may require an overnight stay. Boasting a small profile, it cleverly maximizes space while retaining its beautiful aesthetics and providing sit and sleep functionality to any environment. If you're seeking a slightly larger sleep surface, explore the new SC411 model with a 28" seat width, perfect for less confined spaces.

- Heavy-duty steel mechanism for long-term durability
- Three positions: Sit, chaise, and sleep
- 80" sleep surface for a comfortable night's rest
- Wall-saver design protects walls from potential damage
- Field-replaceable arm caps for easy maintenance and customization

- Wood, polyurethane, or solid surface arm caps
- · Metal legs or casters for mobility
- 23" or 28" seat width for tailored comfort
- Variety of contrasting fabrics
- · Moisture barrier to enhance durability