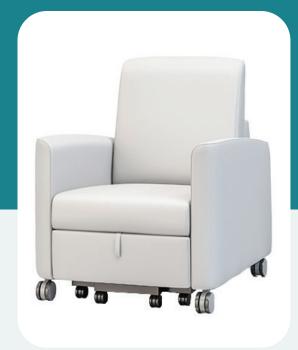

## SC410 Sleep Chair

## Space-saving Elegance with Sit and Sleep Functionality

The SC410 Sleeper Chair is a captivating addition to any room that may require an overnight stay. Boasting a small profile, it cleverly maximizes space while retaining its beautiful aesthetics and providing sit and sleep functionality to any environment. If you're seeking a slightly larger sleep surface, explore the new SC411 model with a 28" seat width, perfect for less confined spaces.

- Heavy-duty steel mechanism for long-term durability
- Three positions: Sit, chaise, and sleep
- 80" sleep surface for a comfortable night's rest
- Wall-saver design protects walls from potential damage
- Field-replaceable arm caps for easy maintenance and customization