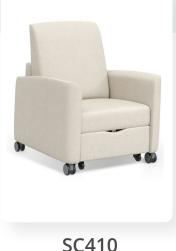

## SC410 Sleep Chair

## Space-saving Elegance with Sit and Sleep Functionality

The SC410 Sleeper Chair is a captivating addition to any room that may require an overnight stay. Boasting a small profile, it cleverly maximizes space while retaining its beautiful aesthetics and providing sit and sleep functionality to any environment. If you're seeking a slightly larger sleep surface, explore the new SC411 model with a 28" seat width, perfect for less confined spaces.