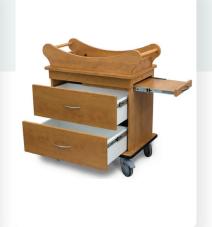

## SO-400 Station One Bassinet

## Soothing Safety, Smooth Transport

The Station One Bassinet line is designed to inspire ease of mind in patients and their parents alike. The SO-400 is available in healthcare-grade laminate, thermofoil, kydex, antimicrobial, or stainless steel construction. Its self-closing drawers prevent them from opening while moving. The structure is supported by 5" casters designed for smooth, safe transport.

- Soft close drawer slides prevent accidental opening
- Stainless steel handles
- 5" casters, two locking

- Laminate, thermofoil, kydex, antimicrobial, or stainless steel construction
- Slide-out writing surface
- Drawer dividers
- Chart holder
- Electronic and key lock options
- Two standard configurations, custom available

|        | Depth | Width | Height |
|--------|-------|-------|--------|
| SO-412 | 21"   | 34"   | 37.5"  |
| SO-420 | 21"   | 34"   | 37.5"  |

SO-412

**SO-420** 