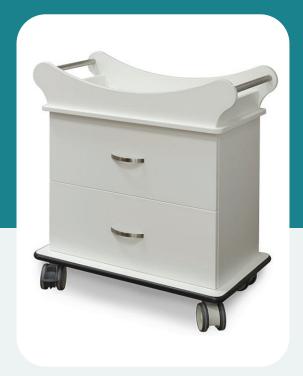

## SO-400 Station One Bassinet

## Soothing Safety, Smooth Transport

The Station One Bassinet line is designed to inspire ease of mind in patients and their parents alike. The SO-400 is available in healthcare-grade laminate, thermofoil, kydex, antimicrobial, or stainless steel construction. Its self-closing drawers prevent them from opening while moving. The structure is supported by 5" casters designed for smooth, safe transport.

- Soft close drawer slides prevent accidental opening
- Stainless steel handles
- 5" casters, two locking

- Laminate, thermofoil, kydex, antimicrobial, or stainless steel construction
- Slide-out writing surface
- Drawer dividers
- Chart holder
- Electronic and key lock options
- Two standard configurations, custom available