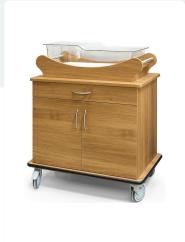

## SO-400 Station One Bassinet

## Soothing Safety, Smooth Transport

The Station One Bassinet line is designed to inspire ease of mind in patients and their parents alike. The SO-400 is available in healthcare-grade laminate, thermofoil, kydex, antimicrobial, or stainless steel construction. Its self-closing drawers prevent them from opening while moving. The structure is supported by 5" casters designed for smooth, safe transport.

- Soft close drawer slides prevent accidental opening
- Stainless steel handles
- 5" casters, two locking

- Laminate, thermofoil, kydex, antimicrobial, or stainless steel construction
- Slide-out writing surface
- Drawer dividers
- Chart holder
- Electronic and key lock options
- Two standard configurations, custom available

|        | Depth | Width | Height |
|--------|-------|-------|--------|
| SO-412 | 21"   | 34"   | 37.5"  |
| SO-420 | 21"   | 34"   | 37.5"  |

SO-412

**SO-420** 