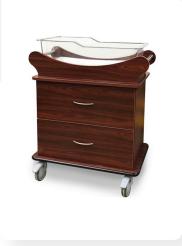

## SO-400 Station One Bassinet

## Soothing Safety, Smooth Transport

The Station One Bassinet line is designed to inspire ease of mind in patients and their parents alike. The SO-400 is available in healthcare-grade laminate, thermofoil, kydex, antimicrobial, or stainless steel construction. Its self-closing drawers prevent them from opening while moving. The structure is supported by 5" casters designed for smooth, safe transport.

- Soft close drawer slides prevent accidental opening
- Stainless steel handles
- 5" casters, two locking

- Laminate, thermofoil, kydex, antimicrobial, or stainless steel construction
- Slide-out writing surface
- Drawer dividers
- Chart holder
- Electronic and key lock options
- Two standard configurations, custom available