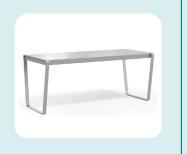

#### TET6H

33" Depth Width 74" Seat Width Height 30" Seat Height Weight Capacity 217 lbs

#### TET6AH

33" Depth Width 73" Seat Width Height 30" Seat Height Weight Capacity 169 lbs

#### TET6S

Depth 33" Width 74" Seat Width Height 30" Seat Height

#### TET6AS

Depth 33" Width 73" Seat Width Height 30" Seat Height 250 lbs Weight Capacity