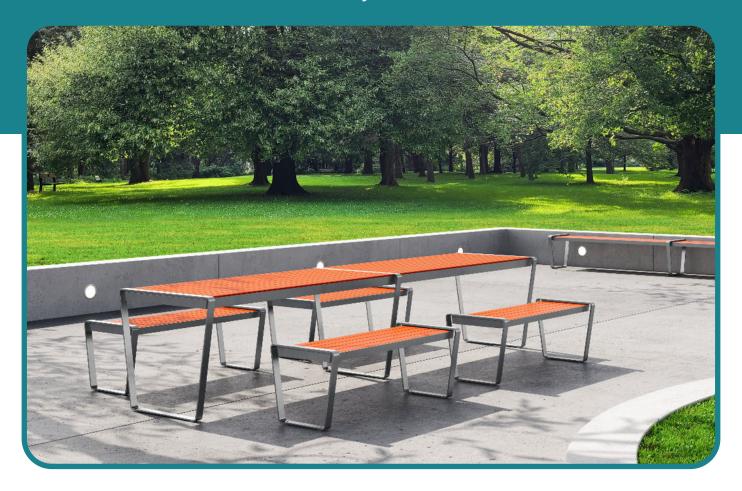

## Resistant Design for Outdoor Connection

The Terrace Outdoor Collection of tables and benches extends care beyond the facility, providing the staff and any patient who needs fresh air a comfortable space to relax outside. Keeping in mind Behavioral Health this product is designed for ligature resistance and it is bolt-to-floor linked. This line's materials are resistant to corrosion, UV damage, and fade, entirely preparing the furniture to be subject to the elements without losing their beauty. Functionality, comfort, and safety all in one.