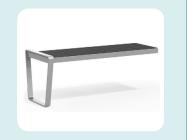

#### TEB6H

Depth 20.4" Width 74" Seat Width 70" Height 18.4" Seat Height 18" Weight Capacity 106 lbs

#### TEB6S

Depth 20.4"
Width 74"
Seat Width 70"
Height 18.4"
Seat Height 18"
Weight Capacity 130 lbs