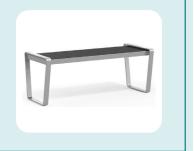

#### TEB4AH

Depth 20.4" Width 73" Seat Width 70" Height 18.4" Seat Height 18" Weight Capacity 88 lbs

#### TEB4H

Depth 20.4" Width 50" Seat Width 46" Height 18.4" 18" Seat Height Weight Capacity 82 lbs

#### TEB4AH

Depth 20.4" Width 49" Seat Width 46" Height 18.4" 18" Seat Height Weight Capacity 64 lbs

#### TEB4S

Depth 20.4" Width 50" Seat Width 46" Height 18.4" Seat Height 18" Weight Capacity 99 lbs

#### TEB6H

Depth 20.4" Width 74" Seat Width 70" Height 18.4" Seat Height 18" Weight Capacity 106 lbs

#### **TEB4AS**

Depth 20.4" Width 49" Seat Width 46" Height 18.4" Seat Height 18" Weight Capacity 81 lbs

#### TEB6S

Depth 20.4"
Width 74"
Seat Width 70"
Height 18.4"
Seat Height 18"
Weight Capacity 130 lbs

#### TEB6AS

Depth 20.4"
Width 73"
Seat Width 70"
Height 18.4"
Seat Height 18"
Weight Capacity 112 lbs