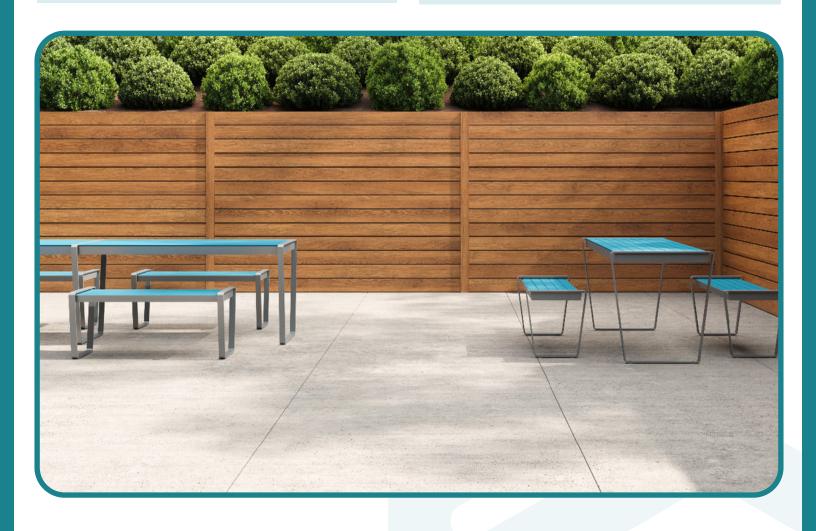

## Resistant Design for Outdoor Connection

The Terrace Outdoor Collection of tables and benches extends care beyond the facility, providing the staff and any patient who needs fresh air a comfortable space to relax outside. Keeping in mind Behavioral Health this product is designed for ligature resistance and it is bolt-to-floor linked. This line's materials are resistant to corrosion, UV damage, and fade, entirely preparing the furniture to be subject to the elements without losing their beauty. Functionality, comfort, and safety all in one.

## Options

- Bolt-down to reduce accidents and secure against strong winds
- · Add-on benches and tables for a complete courtyard