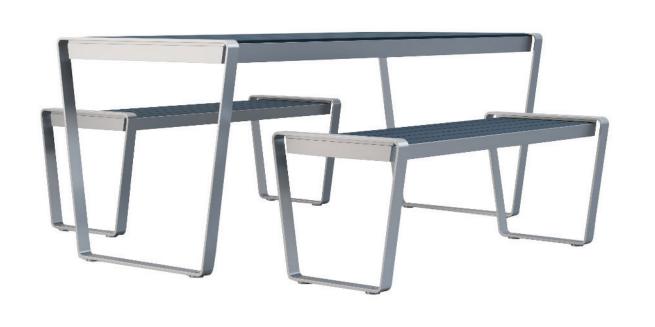

## **Features**

- 100% recycled/recyclable HDPE
- High UV resistance
- Modular steel construction
- Superior finish for durability
- Resistant to corrosion
- Field replaceable parts

## Options

- Bolt-down to reduce accidents and secure against strong winds
- · Add-on benches and tables for a complete courtyard