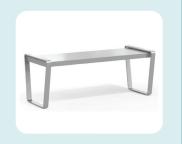

#### TEB4AH

Depth 20.4" Width 73" Seat Width 70" Height 18.4" Seat Height 18" Weight Capacity 88 lbs

#### TEB4H

Depth 20.4" Width 50" Seat Width 46" Height 18.4" 18" Seat Height Weight Capacity 82 lbs

#### TEB4AH

Depth 20.4" Width 49" Seat Width 46" Height 18.4" 18" Seat Height Weight Capacity 64 lbs