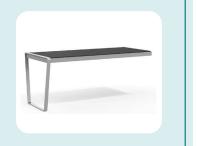

#### TET6H

33" Depth Width 74" Seat Width Height 30" Seat Height Weight Capacity 217 lbs

#### TET6AH

33" Depth Width 73" Seat Width Height 30" Seat Height Weight Capacity 169 lbs

#### TET6S

Depth 33" Width 74" Seat Width Height 30" Seat Height

#### TET6AS

Depth 33" Width 73" Seat Width Height 30" Seat Height 250 lbs Weight Capacity