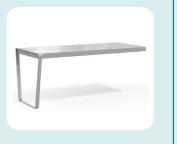

#### TET6H

33" Depth Width 74" Seat Width Height 30" Seat Height Weight Capacity 217 lbs

#### TET6S

Depth 33" Width 74" Seat Width Height 30" Seat Height