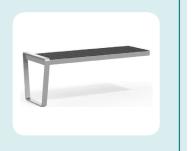

#### TET6H

33" Depth Width 74" Seat Width Height 30" Seat Height Weight Capacity 217 lbs

#### TET6AH

33" Depth Width 73" Seat Width Height 30" Seat Height Weight Capacity 169 lbs

#### TET6S

Depth 33" Width 74" Seat Width Height 30" Seat Height

#### TET6AS

Depth 33" Width 73" Seat Width Height 30" Seat Height 250 lbs Weight Capacity