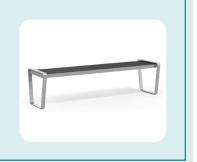

#### TEB4S

Depth 20.4" Width 50" Seat Width 46" Height 18.4" Seat Height 18" Weight Capacity 99 lbs

#### **TEB4AS**

Depth 20.4" Width 49" Seat Width 46" Height 18.4" Seat Height 18" Weight Capacity 81 lbs

#### TEB6AS

Depth 20.4"
Width 73"
Seat Width 70"
Height 18.4"
Seat Height 18"
Weight Capacity 112 lbs