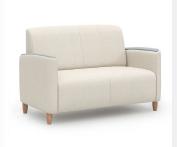

## Where Comfort Meets Contemporary Charm

Elevate your public spaces with the Verity Lounge Seating collection, thoughtfully crafted for high-traffic areas. Boasting rounded corners, wide armrests, and an expansive seating area, Verity seamlessly blends pleasing lines with enduring comfort, creating an inviting atmosphere for all.

- Concealed cleanout space between the seat and back
- Legs and arm caps are field-replaceable
- Non-marring glides protect flooring from damage
- The product family includes a recliner and a sleep chair

- Choose from polyurethane, solid surface, or wood arm caps
- Customize your lounge seating with a variety of contrasting fabrics to suit your aesthetic
- Moisture Barrier to enhance durability

|        | Depth | Width | Seat Width | Height | Seat Height | Weight capacity |
|--------|-------|-------|------------|--------|-------------|-----------------|
| VL-100 | 30"   | 31"   | 23.5"      | 34"    | 18"         | 500 lbs         |
| VL-200 | 30"   | 53"   | 46.5"      | 34"    | 18"         | 650 lbs         |
| VL-300 | 30"   | 76.5" | 69.5"      | 34"    | 18"         | 750 lbs         |

**VL-100** 

**VL-200** 

**VL-300** 