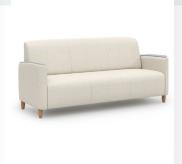

## Where Comfort Meets Contemporary Charm

Elevate your public spaces with the Verity Lounge Seating collection, thoughtfully crafted for high-traffic areas. Boasting rounded corners, wide armrests, and an expansive seating area, Verity seamlessly blends pleasing lines with enduring comfort, creating an inviting atmosphere for all.

- Concealed cleanout space between the seat and back
- Legs and arm caps are field-replaceable
- Non-marring glides protect flooring from damage
- The product family includes a recliner and a sleep chair

- Choose from polyurethane, solid surface, or wood arm caps
- Customize your lounge seating with a variety of contrasting fabrics to suit your aesthetic
- Moisture Barrier to enhance durability

|        | Depth | Width | Seat Width | Height | Seat Height | Weight capacity |
|--------|-------|-------|------------|--------|-------------|-----------------|
| VL-100 | 30"   | 31"   | 23.5"      | 34"    | 18"         | 500 lbs         |
| VL-200 | 30"   | 53"   | 46.5"      | 34"    | 18"         | 650 lbs         |
| VL-300 | 30"   | 76.5" | 69.5"      | 34"    | 18"         | 750 lbs         |