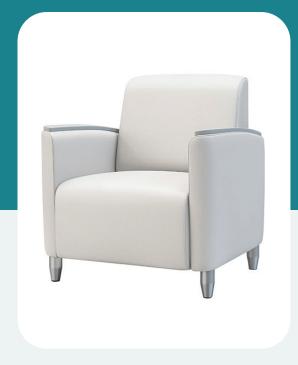

## Where Comfort Meets Contemporary Charm

Elevate your public spaces with the Verity Lounge Seating collection, thoughtfully crafted for high-traffic areas. Boasting rounded corners, wide armrests, and an expansive seating area, Verity seamlessly blends pleasing lines with enduring comfort, creating an inviting atmosphere for all.

- Concealed cleanout space between the seat and back
- Legs and arm caps are field-replaceable
- Non-marring glides protect flooring from damage
- The product family includes a recliner and a sleep chair

- Choose from polyurethane, solid surface, or wood arm caps
- Customize your lounge seating with a variety of contrasting fabrics to suit your aesthetic
- Moisture Barrier to enhance durability

|        | Depth | Width | Seat Width | Height | Seat Height | Weight capacity |
|--------|-------|-------|------------|--------|-------------|-----------------|
| VL-100 | 30"   | 31"   | 23.5"      | 34"    | 18"         | 500 lbs         |
| VL-200 | 30"   | 53"   | 46.5"      | 34"    | 18"         | 650 lbs         |
| VL-300 | 30"   | 76.5" | 69.5"      | 34"    | 18"         | 750 lbs         |

**VL-100** 

**VL-200** 

**VL-300** 