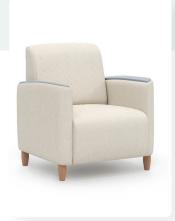

## Where Comfort Meets Contemporary Charm

Elevate your public spaces with the Verity Lounge Seating collection, thoughtfully crafted for high-traffic areas. Boasting rounded corners, wide armrests, and an expansive seating area, Verity seamlessly blends pleasing lines with enduring comfort, creating an inviting atmosphere for all.

- Concealed cleanout space between the seat and back
- Legs and arm caps are field-replaceable
- Non-marring glides protect flooring from damage
- The product family includes a recliner and a sleep chair

- Choose from polyurethane, solid surface, or wood arm caps
- Customize your lounge seating with a variety of contrasting fabrics to suit your aesthetic
- Moisture Barrier to enhance durability

|        | Depth | Width | Seat Width | Height | Seat Height | Weight capacity |
|--------|-------|-------|------------|--------|-------------|-----------------|
| VL-100 | 30"   | 31"   | 23.5"      | 34"    | 18"         | 500 lbs         |
| VL-200 | 30"   | 53"   | 46.5"      | 34"    | 18"         | 650 lbs         |
| VL-300 | 30"   | 76.5" | 69.5"      | 34"    | 18"         | 750 lbs         |

**VL-100** 

**VL-200** 

**VL-300** 