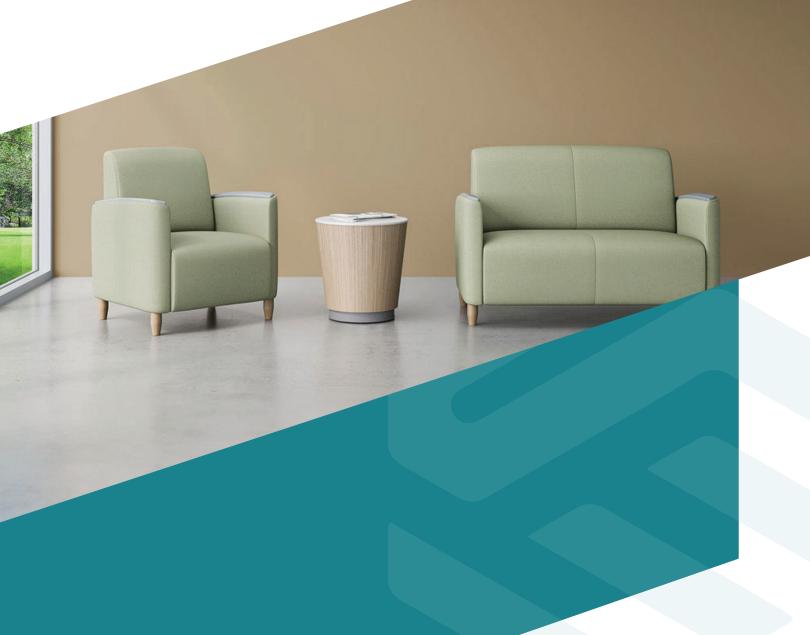

## Where Comfort Meets Contemporary Charm

Elevate your public spaces with the Verity Lounge Seating collection, thoughtfully crafted for high-traffic areas. Boasting rounded corners, wide armrests, and an expansive seating area, Verity seamlessly blends pleasing lines with enduring comfort, creating an inviting atmosphere for all.

- Concealed cleanout space between the seat and back
- Legs and arm caps are field-replaceable
- Non-marring glides protect flooring from damage
- The product family includes a recliner and a sleep chair

- Choose from polyurethane, solid surface, or wood arm caps
- Customize your lounge seating with a variety of contrasting fabrics to suit your aesthetic
- Moisture Barrier to enhance durability

|        | Depth | Width | Seat Width | Height | Seat Height | Weight capacity |
|--------|-------|-------|------------|--------|-------------|-----------------|
| VL-100 | 30"   | 31"   | 23.5"      | 34"    | 18"         | 500 lbs         |
| VL-200 | 30"   | 53"   | 46.5"      | 34"    | 18"         | 650 lbs         |
| VL-300 | 30"   | 76.5" | 69.5"      | 34"    | 18"         | 750 lbs         |